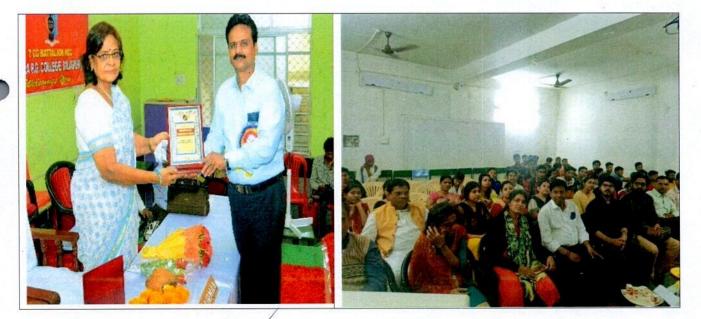

#### Academic Year: 2016-17

| Activity               | : Workshop on Research Methodology                                           |
|------------------------|------------------------------------------------------------------------------|
| Title                  | : Workshop on Research Methodology: Nano Science and its impact in Society   |
| Date                   | : 06 December 2016                                                           |
| Place                  | : Auditorium, D.P. Vipra College, Bilaspur                                   |
| Organized By           | : Department of Chemistry                                                    |
| <b>Resource Person</b> | : Dr. W.B. Gurnule, Kamla Nehru Mahavidhyalaya, Nagpur, Maharashtra          |
| No. of Participants    | : 231                                                                        |
| Objective              | : To provide an insight into various types of research methodologies and the |
|                        | key research trends.                                                         |

#### **Brief Report**

Dr. Gurnule has focused on methods that are available to determine, measure or characterize nanoparticles in simple media. These include microscopy, Chromatography, Spectroscopy, Centrifugation, Filtration and related techniques. Some methods can only confirm the presence of nanoparticles, others provide information on the amounts, the size distribution or the surface area size. Suitable analytical methods remain to be developed to determine nanoparticle concentrations and properties in complex environmental media such as water, soil, sediments, or sewage sludge as well as in organisms.

**Outcome:** At the end of program students learned about characterization of nanoparticles and photocatalytic activity of nano- $TiO_2$ .

of Chemistry V. P/G. College Bilaspur (C.G.)

D.P. Vipra College Bilaspur (C.G.)