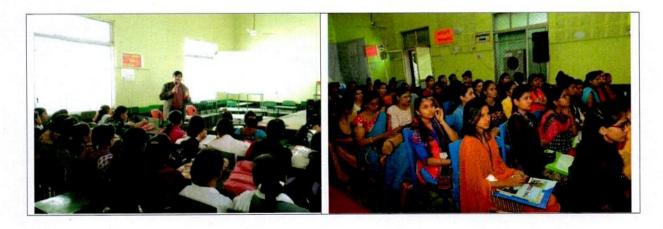

<u>:- सूचना -ः</u>

महाविद्यालय के समस्त प्राध्यापकों एवम विद्यार्थियों को सूचित किया जाता है कि दिनांक 06 दिसंबर 2016 को विषय "Workshop on Research Methodology: Nano Science and its Impact in Society" पर एक दिवसीय कार्यशाला का आयोजन रसायन विभाग एवम आई. क्यु. ए. सी. के संयुक्त तत्वावधान में दोपहर 12:00 बजे ऑडिटोरियम हाल में किया जा रहा है, जिसमें आप सभी की उपस्थिति अनिवार्य है।

#### Academic Year: 2016-17

| Activity               | : Workshop on Research Methodology                                           |
|------------------------|------------------------------------------------------------------------------|
| Title                  | : Workshop on Research Methodology: Nano Science and its impact in Society   |
| Date                   | : 06 December 2016                                                           |
| Place                  | : Auditorium, D.P. Vipra College, Bilaspur                                   |
| Organized By           | : Department of Chemistry                                                    |
| <b>Resource Person</b> | : Dr. W.B. Gurnule, Kamla Nehru Mahavidhyalaya, Nagpur, Maharashtra          |
| No. of Participants    | : 231                                                                        |
| Objective              | : To provide an insight into various types of research methodologies and the |
|                        | key research trends.                                                         |

#### **Brief Report**

Dr. Gurnule has focused on methods that are available to determine, measure or characterize nanoparticles in simple media. These include microscopy, Chromatography, Spectroscopy, Centrifugation, Filtration and related techniques. Some methods can only confirm the presence of nanoparticles, others provide information on the amounts, the size distribution or the surface area size. Suitable analytical methods remain to be developed to determine nanoparticle concentrations and properties in complex environmental media such as water, soil, sediments, or sewage sludge as well as in organisms.

**Outcome:** At the end of program students learned about characterization of nanoparticles and photocatalytic activity of nano- $TiO_2$ .

of Chemistry V. P/G. College Bilaspur (C.G.)

D.P. Vipra College Bilaspur (C.G.)