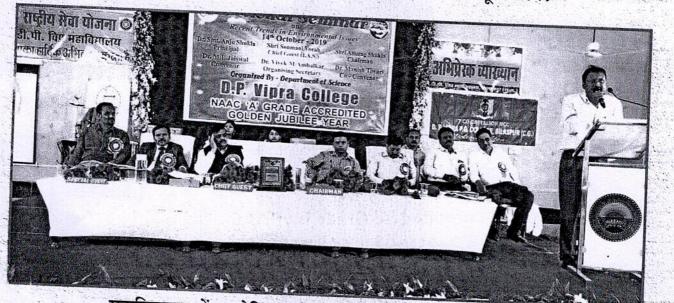

Objective: To provide an overview of Human health risk assessment of chemicals in Canada.

#### **Brief Report**

Dr Sunil Kulkarni, Senior Scientist with Health Canada was invited by Department of Chemistry at the D.P. Vipra College, Bilaspur (CG) to give a seminar on Research Methodology, title on "Applications of in silico methods in risk assessment of chemicals". He provided an overview of how in the modern society people at large are exposed to multitude of chemicals by way of consumer products, cosmetics, toys, packaged food, pollution etc. and how some of these chemicals may have potential to cause diseases and human health concern. While describing the process of human health risk assessment of chemicals he illustrated how modern computational power can be harnessed to build predictive toxicology models that can be effectively used to substitute/complement expensive and time-consuming animal-based toxicity testing of chemicals.

of Chemistry D.P.V. P/G. College Bilaspur (C.G.)

D.P. Vipra College Bilaspur (C.G.)

The programme was well attended by students and faculty of various UG and PG Colleges of Bilaspur. The programme was graced by the presence of honorable vice chancellor of Bilaspur University Dr G.D. Sharma and Principal Dr. Sunanda Tijare.

**Outcomes** The seminar the students learned core concept of assessing risk of Chemical to human health They also learned about the various diseases cause by exposures by chemicals present in consumer products.