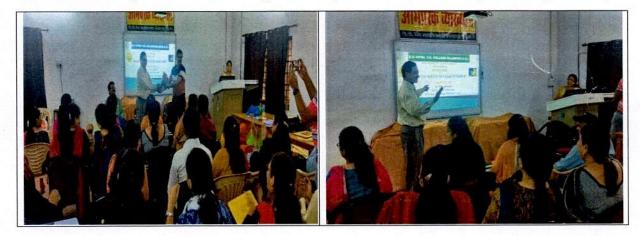

#### **Brief Report**

A 2-days workshop was organized by IQAC and D.P. Vipra College, Bilaspur (C.G.). Dr. M. L. Jaiswal and Dr. Sadhna Shom were invited as a resource person to introduce students to the topic of **"How to write a research paper in Life Science and Social Sciences"**. This workshop provided an overview of the key areas pertaining to writing an effective and meaningful research paper. The facilitator of the course described how becoming an experienced researcher and writer in any field or discipline takes a great deal of practice. Even though for a few individuals this process may comes naturally however, with proper training one can learn how to write an effective research paper. In first day Dr. M.L. Jaiswal, Head, Asst Professor, Dept of Botany explains ten key steps to writing a research paper to the students in the field of Life Science. These included: Understanding the assignment, selecting a topic, Research /Gathering information, Reading/Evaluating research, Brainstorming, Outlining, Drafting,

In the second day Dr Sadhana Shom described how we can write research paper in the field of Social Sciences. She also detailed, how can we find and arrange our research articles, how the documentation, Editing, and Proofreading can be done while writing research papers. This workshop provided the students an insight on importance of developing good writing skills and their role in the completion of a research paper. This workshop was well attended and was appreciated not only by the students but also by the college faculties.

Outcomes -Writing an effective and meaningful Research Article.

IQAC Co-ordinator: P. Vipra College Bilaspur (C.G.)

D.P. Vipra College Bilaspur (C.G.)