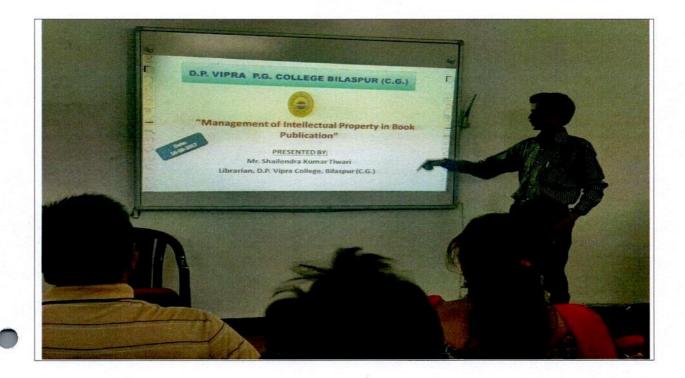

## One Day Workshop ON Management intellectual property in Book Publication

**Resource Person : Shailendra Tiwari** 

 $\bigcirc$ 

**Organized By : Library & IQAC** 

## Date : 16 September 2017 D. P.Vipra PG College Old High Court Road, Bilaspur (C.G.) 495001

(C) +91-86020-41180 +91-86020-41181 

कार्यालय प्राचार्य, डी. पी. विप्र महाविद्यालय, बिलासपुर (छ.ग.)

नैक द्वारा 'ए' ग्रेड प्रदत्त, ISO-9001:2015 प्रमाणित

#### Academic Year: 2017-18

| Activity               | : Seminar on IPR                                                  |  |  |
|------------------------|-------------------------------------------------------------------|--|--|
| Title                  | : Management of Intellectual Property in Book Publication         |  |  |
| Date                   | : 16 September 2017                                               |  |  |
| Place                  | : Smart Class                                                     |  |  |
| Organized By           | : Library and IQAC                                                |  |  |
| <b>Resource</b> Person | : Shri Shailendra Tiwari, Librarian, D.P. Vipra College           |  |  |
| No of Participants     | : 65                                                              |  |  |
| Objective              | : To write a knowledge Books and it's important for institutions. |  |  |
|                        |                                                                   |  |  |