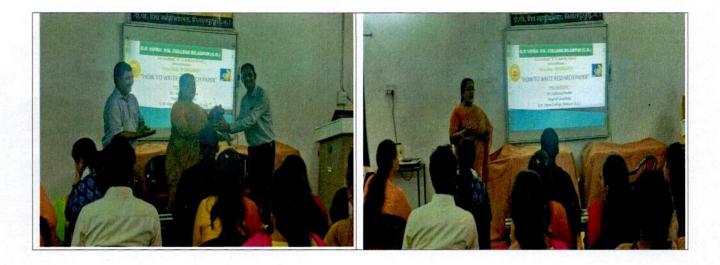

# D.P. VIPRA COLLEGE, BILASPUR (C.G.)

Organizing Two Days Workshop on

# "How to Write a Research Paper in Life Science and Social Sciences"

10 January 2019

Dr. M.L. Jaiswal Head, Department of Botany D.P. Vipra College, Bilaspur (C.G.)

11 January 2019

Dr. Sadhna Shom Department of Sociology D.P. Vipra College, Bilaspur (C.G.)

Organized by: I.Q.A.C., D. P. Vipra College, Bilaspur (C.G.)

कार्यालय प्राचार्य, डी. पी. विप्र महाविद्यालय, बिलासपुर (छ.ग.)

नैक द्वारा 'ए' ग्रेड प्रदत्त, ISO-9001:2015 प्रमाणित

फोन नं.- 07752-424497, वेब.- www.dpvipracollege.in, ईमेल- dpvipracollege@gmail.com