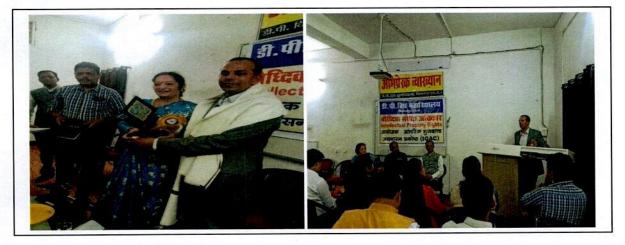

# One Day Workshop ON Patents and Copyright

**Resource Person : Mr. Ashutosh Tiwari** 

Advocate High court Bilaspur( C.G)

**Organized By: I.Q.A.C. & Department of Computer Science** 

# Date : 07 September 2019 D. P.Vipra PG College

(ACCREDITED WITH "A" GRADE BY NAAC) Old High Court Road, Bilaspur (C.G.) 495001 Si

HEAD OF DEPT Computer Scienc D.P. Vipra College Bilaspur (C.G.)

dpvipracollege@gmail.com @www.dpvipracollege.in