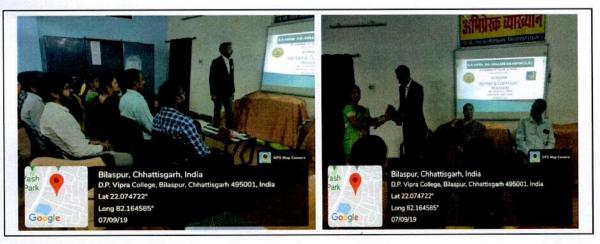

#### Academic Year: 2019-20

| Activity               | : Workshop on IPR                                           |
|------------------------|-------------------------------------------------------------|
| Title                  | : "Patents and Copyright"                                   |
| Date                   | : 07 September 2019                                         |
| Place                  | : Smart Class                                               |
| Organized by           | : IQAC & Department of Computer Science                     |
| <b>Resource</b> Person | : Mr. Ashutosh Tiwari, Advocate, High court Bilaspur (C.G.) |
| Participants           | : 67                                                        |
| Objective              | : To describe the key elements about IPR.                   |
|                        |                                                             |

#### **Brief Report**

This workshop was held in D.P. Vipra College to introduce students about **"Patents and Copyright"**. Mr. Ashutosh Tiwari, Advocate, High Court, Bilaspur (C.G.) has been invited as a resource person for this one day workshop. The workshop also described the importance of patents and copyrights in our society because they encourage innovation and creativity thereby promoting progress of science and useful arts. The students learned how a Copyright relates to expression of ideas in material form and includes literary, musical, dramatic, artistic, cinematography work, audio tapes, and computer software. This workshop was well attended and appreciated by not only the students but also by the college faculties.

**Outcomes-** Students and faculty members learned importance of patents and copyrights in our society because they encourage innovation and creativity thereby promoting progress of science and useful arts.