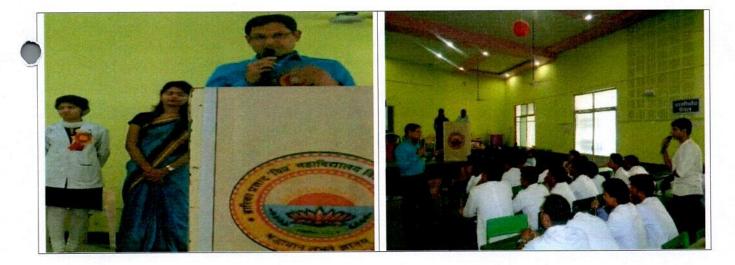

#### Academic Year: 2016-17

| Activity               | : Workshop on Research Methodology                                           |
|------------------------|------------------------------------------------------------------------------|
| Title                  | : Workshop on Research Methodology: Nano Science and its impact in Society   |
| Date                   | : 06 December 2016                                                           |
| Place                  | : Auditorium, D.P. Vipra College, Bilaspur                                   |
| Organized By           | : Department of Chemistry                                                    |
| <b>Resource Person</b> | : Dr. W.B. Gurnule, Kamla Nehru Mahavidhyalaya, Nagpur, Maharashtra          |
| No. of Participants    | : 231                                                                        |
| Objective              | : To provide an insight into various types of research methodologies and the |
|                        | key research trends.                                                         |