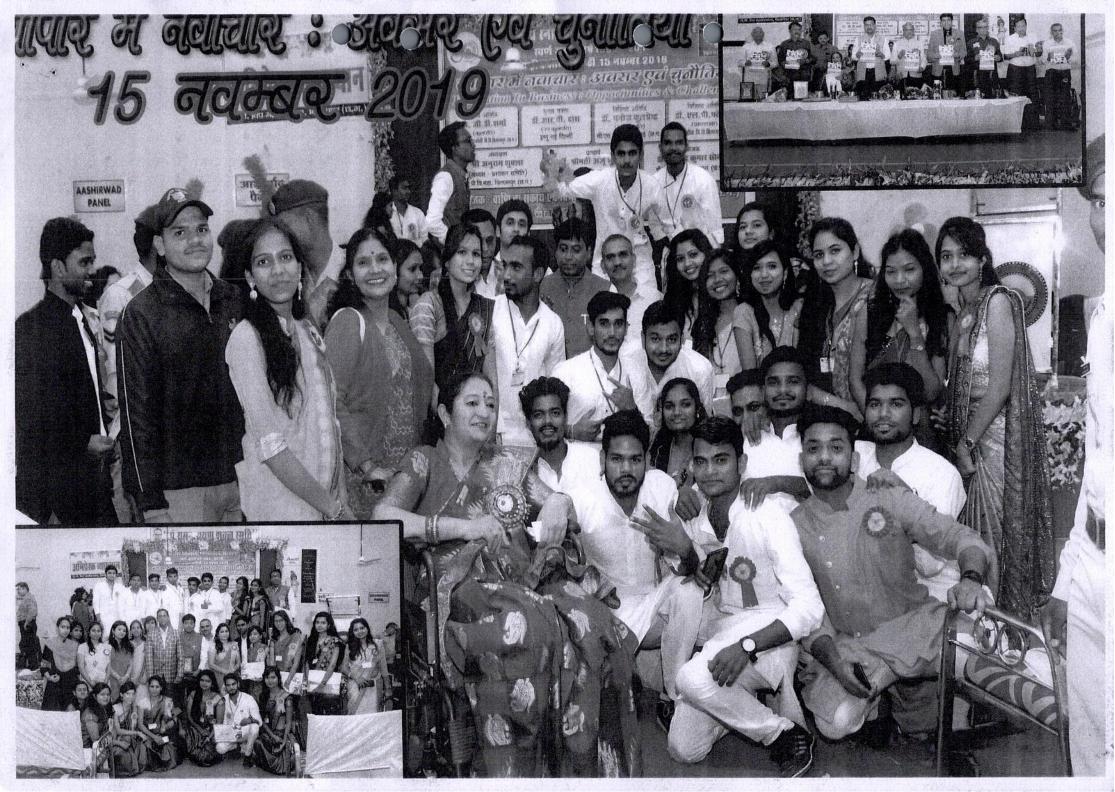

### <u>:- सूचना –ः</u>

महाविद्यालय के समस्त प्राध्यापकों एवम शोधार्थियों को सूचित किया जाता है कि महाविद्यालय द्वारा दिनांक 7 सितंबर 2019, शनिवार को विषय "Patents and Copyright" पर एक दिवसीय कार्यशाला का आयोजन कंप्यूटर साइंस विभाग तथा आई. क्यु. ए. सी. के संयुक्त तत्वावधान में दोपहर 1:00 बजे से स्मार्ट क्लास में किया जा रहा है, जिसमें आप सभी की उपस्थिति अनिवार्य है।

#### Academic Year: 2019-20

| Activity               | : Workshop on IPR                                           |
|------------------------|-------------------------------------------------------------|
| Title                  | : "Patents and Copyright"                                   |
| Date                   | : 07 September 2019                                         |
| Place                  | : Smart Class                                               |
| Organized by           | : IQAC & Department of Computer Science                     |
| <b>Resource</b> Person | : Mr. Ashutosh Tiwari, Advocate, High court Bilaspur (C.G.) |
| Participants           | : 67                                                        |
| Objective              | : To describe the key elements about IPR.                   |
|                        |                                                             |

#### **Brief Report**

This workshop was held in D.P. Vipra College to introduce students about **"Patents and Copyright"**. Mr. Ashutosh Tiwari, Advocate, High Court, Bilaspur (C.G.) has been invited as a resource person for this one day workshop. The workshop also described the importance of patents and copyrights in our society because they encourage innovation and creativity thereby promoting progress of science and useful arts. The students learned how a Copyright relates to expression of ideas in material form and includes literary, musical, dramatic, artistic, cinematography work, audio tapes, and computer software. This workshop was well attended and appreciated by not only the students but also by the college faculties.

**Outcomes-** Students and faculty members learned importance of patents and copyrights in our society because they encourage innovation and creativity thereby promoting progress of science and useful arts.