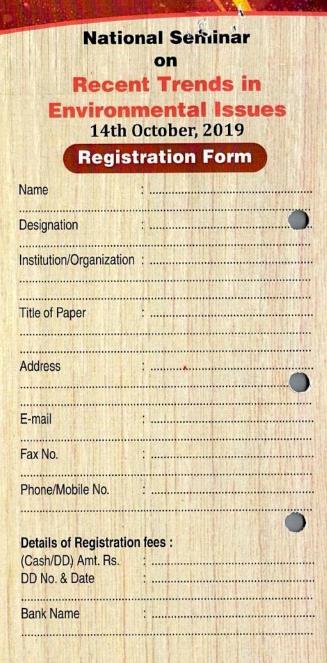

| 2018-19 | Research Methodology and Current Research<br>Trends                                                  | 52                        | 27-Nov-18        | https://dpvipracollege.in/wp<br>content/uploads/2022/04/3.<br>.2.pdf   |
|---------|------------------------------------------------------------------------------------------------------|---------------------------|------------------|------------------------------------------------------------------------|
| 2018-19 | How to Write a Research Paper in Life Science<br>and Social Sciences                                 | 57                        | 10 & 11 Jan-2019 | https://dpvipracollege.in/wp<br>content/uploads/2022/04/3.<br>.2.pdf   |
| 2018-19 | Intellectual Propery Rights                                                                          | 54                        | 16-Feb-19        | https://dpvipracollege.in/wp<br>content/uploads/2022/04/3.<br>.2.pdf   |
|         | 201                                                                                                  | 19-20                     |                  |                                                                        |
| Year    | Name of the workshop/ seminar                                                                        | Number of<br>Participants | Date From – To   | Link to the Activity report<br>on the website                          |
| 2019-20 | Patents and copyright                                                                                | 67                        | 07-Sep-19        | https://dpvipracollege.in/wp<br>content/uploads/2022/04/3.2<br>.2.pdf  |
| 2019-20 | National Seminar on "Gandhivadi Vicharo Ki<br>vartaman Prasangikta" by Dept of Arts                  | 116                       | 04-Oct-19        | https://dpvipracollege.in/wp<br>content/uploads/2022/04/3.<br>.2.pdf   |
| 2019-20 | National Seminar on "Recent Trends in<br>Environmental Issues" by Dept of Science                    | 294                       | 14-Oct-19        | https://dpvipracollege.in/wp<br>content/uploads/2022/04/3.<br>.2.pdf   |
| 2019-20 | National Seminar on "Innovation in Business:<br>Opportunities and Challenges" by Dept of<br>Commerce | 212                       | 15-Nøv-19        | https://dpvipracollege.in/wp<br>content/uploads/2022/04/3.2.<br>.2.pdf |
| 2019-20 | Critical thinking Through Writing: An<br>Approach for Educational research                           | 76                        | 18-Jan-20        | https://dpvipracollege.in/wp<br>content/uploads/2022/04/3.2.<br>.2.pdf |