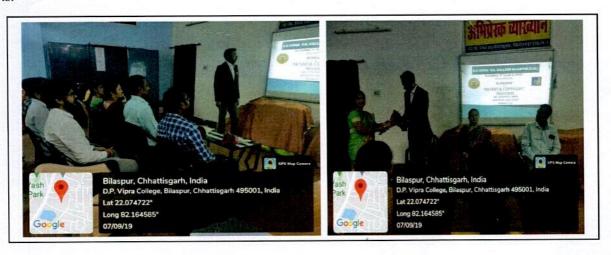

#### Academic Year: 2019-20

Activity

: Workshop on IPR

Title

: "Patents and Copyright"

Date

: 07 September 2019

Place Organized by : Smart Class : IQAC & Department of Computer Science

Resource Person

: Mr. Ashutosh Tiwari, Advocate, High court Bilaspur (C.G.)

Participants

: 67

Objective

: To describe the key elements about IPR.

#### **Brief Report**

This workshop was held in D.P. Vipra College to introduce students about "Patents and Copyright". Mr. Ashutosh Tiwari, Advocate, High Court, Bilaspur (C.G.) has been invited as a resource person for this one day workshop. The workshop also described the importance of patents and copyrights in our society because they encourage innovation and creativity thereby promoting progress of science and useful arts. The students learned how a Copyright relates to expression of ideas in material form and includes literary, musical, dramatic, artistic, cinematography work, audio tapes, and computer software. This workshop was well attended and appreciated by not only the students but also by the college faculties.

Outcomes- Students and faculty members learned importance of patents and copyrights in our society because they encourage innovation and creativity thereby promoting progress of science and useful arts.