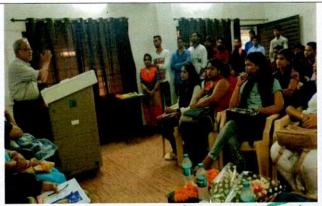

#### Academic Year: 2017-18

Activity : International Seminar on Research Methodology

Title : Application of Insilco Methods in Risk Assessment of Chemicals

Date : 06 November 2017

Place : Auditorium, D.P.Vipra College, Bilaspur

Organized by : Department of Chemistry

Resource Person : Dr. Sunil Kulkarni, Senior Scientist, Canada

Participants Count : 91

Objective: To provide an overview of Human health risk assessment of chemicals in Canada.

#### **Brief Report**

Dr Sunil Kulkarni, Senior Scientist with Health Canada was invited by Department of Chemistry at the D.P. Vipra College, Bilaspur (CG) to give a seminar on Research Methodology, title on "Applications of in silico methods in risk assessment of chemicals". He provided an overview of how in the modern society people at large are exposed to multitude of chemicals by way of consumer products, cosmetics, toys, packaged food, pollution etc. and how some of these chemicals may have potential to cause diseases and human health concern. While describing the process of human health risk assessment of chemicals he illustrated how modern computational power can be harnessed to build predictive toxicology models that can be effectively used to substitute/complement expensive and time-consuming animal-based toxicity testing of chemicals.

Deptt of Chemistry
D.P.V. P/G. College
D.P.V. P/G. (C.G.)

PRINCIPAL

D.P. Vipra College

Bilaspur (C.G.)

The programme was well attended by students and faculty of various UG and PG Colleges of Bilaspur. The programme was graced by the presence of honorable vice chancellor of Bilaspur University Dr G.D. Sharma and Principal Dr. Sunanda Tijare.