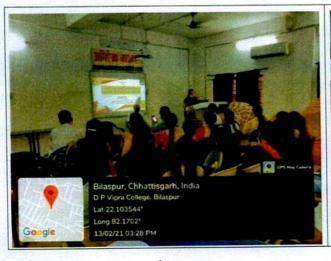

#### Academic Year: 2020-21

Activity

: Online Workshop on Intellectual Property Rights

Title

: Challenges and Remedies of Intellectual Property Rights Associated With

Digital Library.

Date

: 27 February 2021

Mode

: Online (Google Meet)

Organized By

: Central Library and I.Q.A.C.

Resource Person

: Dr. Suparna Sen Gupta, Librarian, Ravishankar Vishwavidyalay, Raipur

(C.G.)

No. of Participants

: 229

Objective

: To provide basis for unified global system of copyright regulation and recent

amendments of copyright law to deal with the threats if digital environment.

#### **Brief Report**

The central Library and I.Q.A.C. of D.P. Vipra College, Bilaspur has organized one day workshop on topic "Challenges and Remedies of Intellectual Property Rights Associated With Digital Library". Dr. Suparna Sen Gupta, Librarian, Ravishankar Vishwavidyalay, Raipur (C.G.) has invited as speaker. Dr. Gupta has discussed about challenges of digital environment like ease of distribution. He also explains that why do libraries need exceptions in the copyright environment and copyright issues in digitization. A discussion session was also held between Dr. Gupta and participants, in which many participants asked their queries regarding copyright and IPR.