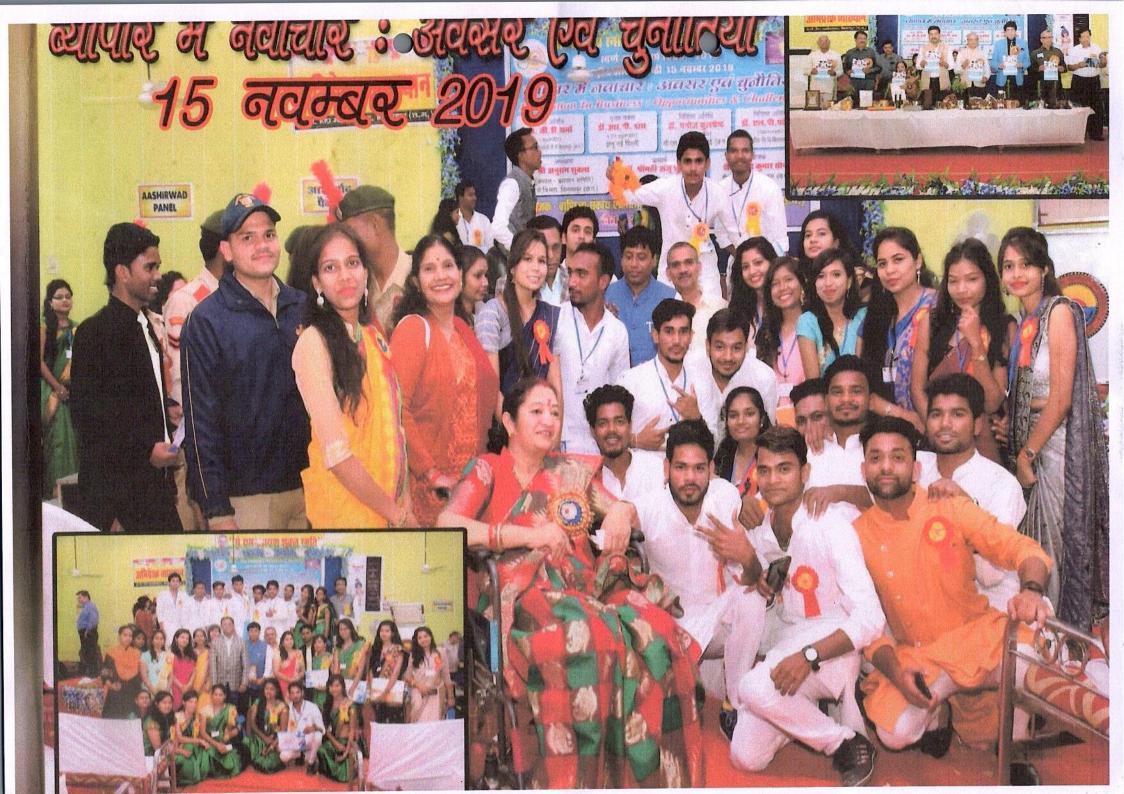

| Year    | Name of the workshop/ seminar                                                                        | Department                           | Name and Designation of Resoutce Person                                                                                | Number of<br>Participants | Date From – To | Link to the Activity report on the website                                 |
|---------|------------------------------------------------------------------------------------------------------|--------------------------------------|------------------------------------------------------------------------------------------------------------------------|---------------------------|----------------|----------------------------------------------------------------------------|
| 2019-20 | Patents and copyright                                                                                | Computer Science<br>(Science) & IQAC | Mr. Ashutosh Tiwari, Advocate, High Court,<br>Bilaspur (C.G)                                                           | 67                        | 07-Sep-19      | https://dpvipracollege.i<br>n/wp-<br>content/uploads/2022/0<br>4/3.2.2.pdf |
| 2019-20 | National Seminar on "Gandhivadi Vicharo Ki<br>vartaman Prasangikta" by Dept of Arts                  | Arts Faculty                         |                                                                                                                        | 116                       | 04-Oct-19      | https://dpvipracollege.i<br>n/wp-<br>content/uploads/2022/0<br>4/3.2.2.pdf |
| 2019-20 | National Seminar on "Recent Trends in<br>Environmental Issues" by Dept of Science                    | Science Faculty                      | Dr. Shrikant Dubey, Sr. Scientist, ISRO                                                                                | 294                       | 14-Oct-19      | https://dpvipracollege.i<br>n/wp-<br>content/uploads/2022/0<br>4/3.2.2.pdf |
| 2019-20 | National Seminar on "Innovation in Business:<br>Opportunities and Challenges" by Dept of<br>Commerce | Commerce Faculty                     | Dr. I. P. Das, Pro-Vice Chancellor, IGNOU,<br>New Delhi, Dr. Manoj Kulshreshtha, Pro-Vice<br>Chancellor, CSVTU, Bhilai | 212                       | 15-Nov-19      | https://dpvipracollege.i<br>n/wp-<br>content/uploads/2022/0<br>4/3.2.2.pdf |
| 2019-20 | Critical thinking Through Writing: An<br>Approach for Educational research                           | IQAC                                 | Dr. Kiran Bajpai, Professor, Dept of Chemistry,<br>Bilasa Girls P.G. College, Bilaspur (C.G.)                          | 76                        | 18-Jan-20      | https://dpvipracollege.i<br>n/wp-<br>content/uploads/2022/0<br>4/3.2.2.pdf |