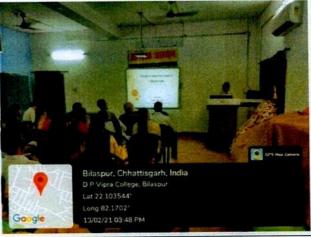

#### Academic Year: 2021-22

Activity : Workshop on Research Methodology

Title : Research Paper Writing in Science Faculty

Date : 13 February 2021

Place : Smart Class

Organized by : IQAC

Resource Person : Dr. V.K. Gupta ,C.M.D College Bilaspur (CG)

Participants : 31

Objective : To describe the key elements for writing a research paper in an area of science.

#### **Brief Report**

Department of Sociology and IQAC of D.P. Vipra College has organized one day workshop on "Research Paper Writing in Science Faculty". Dr. V.K. Gupta, Asst. Professor, CMD PG College has been invited as resource person. Dr. Gupta suggested the some key points of good research articles and how to it write properly. Scientific writing, while an indispensable step of the scientific process, is often overlooked in undergraduate courses in favor of maximizing class time devoted to scientific concepts. However, the ability to effectively communicate research findings is crucial for success in the biological sciences. He also explains that by increasing undergraduate exposure to the scientific writing process, we hope to better prepare undergraduates for graduate school and productive careers in the sciences.