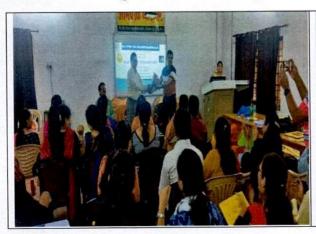

#### Academic Year: 2020-21

Activity

: Webinar on IPR

Title

: "Role of Effective Communication Skill in Present Scenario"

Date

: 06 February 2021

Mode

: Online

Organized by

: Department of Management and IQAC

Resource Person

: Dr. Rishish Mishra, assistant professor, Dept of Management Studies, Indian

institute of Information technology, Allahabad (U.P.).

**Participants** 

: 150

Objective

: To make students aware about communication skill and its importance in all the

fields of to achieve their goal.

#### **Brief Report**

Department of Management and IQAC of D.P. Vipra College organized one day National webinar on "Role of Effective Communication Skill in Present Scenario". The resource person of this webinar was Dr. Rishish Mishra, Assistant professor, Department of Management Studies, Indian Institute of Information Technology, Allahabad (U.P.). He explains to students about importance of communication skill an also discussed how to improve communication skill that help in all aspects of life to each and every individual.