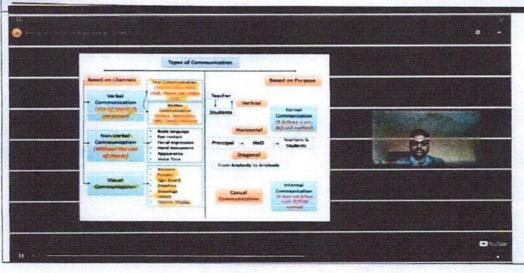

#### Academic Year: 2020-21

Activity

: Webinar on IPR

Title

: "Role of Effective Communication Skill in Present Scenario"

Date

: 06 February 2021

Mode

: Online

Organized by

: Department of Management and IQAC

Resource Person

: Dr. Rishish Mishra, assistant professor, Dept of Management Studies, Indian

institute of Information technology, Allahabad (U.P.).

**Participants** 

: 150

Objective

: To make students aware about communication skill and its importance in all the

fields of to achieve their goal.

#### **Brief Report**

Department of Management and IQAC of D.P. Vipra College organized one day National webinar on "Role of Effective Communication Skill in Present Scenario". The resource person of this webinar was Dr. Rishish Mishra, Assistant professor, Department of Management Studies, Indian Institute of Information Technology, Allahabad (U.P.). He explains to students about importance of communication skill an also discussed how to improve communication skill that help in all aspects of life to each and every individual.