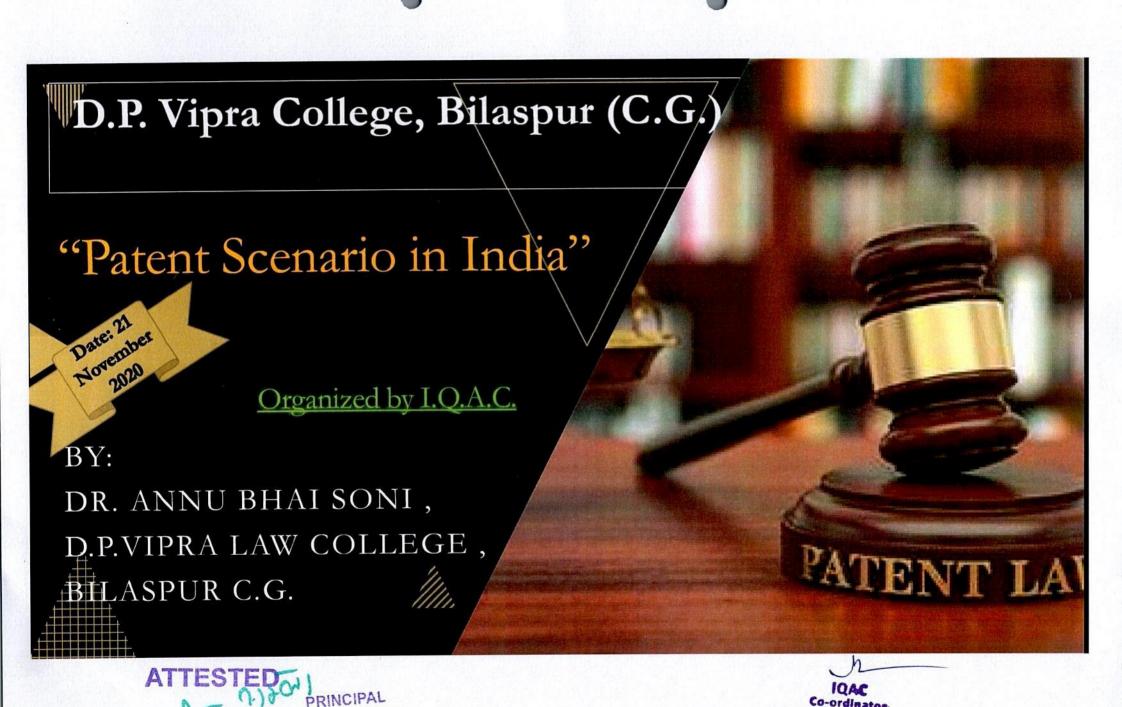

#### Academic Year: 2020-21

Activity

: Online webinar on Research Methodology

Title

: Patent Scenario in India

Date

: 21/11/2020

Place

: Online Mode

Organized by

: IQAC

Resource Person

: Dr Annu Bhai Soni , D.P. Vipra Law College , Bilaspur C.G.

**Participants** 

: 134

Objective: To describe the patent Act of India and its benefits and abuses

#### **Brief Report**

The course instructor Dr. Annu Bhai Soni, Principal, D.P. Vipra Law College, Bilaspur (C.G.) briefly described the history of patent scenario in India by mentioning about the first legislation relating to patents being the Act VI of 1856. The current Patents (Amendment) Act, 1999 provides for filing of applications for product patents in the areas of drugs, pharmaceuticals and agro chemicals. The rules within the Act were further amended by the Patents (Amendment) Rules, 2005 and 2006. They also described how commercial exploitation of a patent is not mandatory in any patent law jurisdiction. However, the existence of a patent would make the patentee confident that they would be able to prevent infringement and that future revenue streams would remain protected. It also serves as a warning to others to desist from copying as the law is stringent and, at times, levies heavy punitive damages on the infringers. He also described the 3 stages in the successful manufacturing and launch of a new product i.e. pre-manufacture, market launch and mass production.

Outcomes: Students learned about the patent Act of India and its benefits and abuses