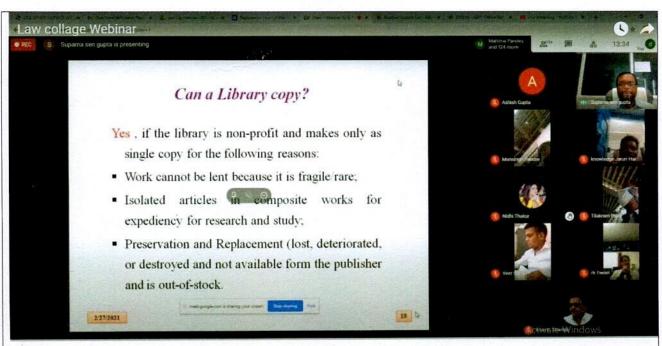

#### Academic Year: 2020-21

Activity

: Online Workshop on Intellectual Property Rights

Title

: Challenges and Remedies of Intellectual Property Rights Associated With

Digital Library.

Date

: 27 February 2021

Mode

: Online (Google Meet)

Organized By

: Central Library and I.Q.A.C.

Resource Person

: Dr. Suparna Sen Gupta, Librarian, Ravishankar Vishwavidyalay, Raipur

(C.G.)

No. of Participants

: 229

Objective

: To provide basis for unified global system of copyright regulation and recent

amendments of copyright law to deal with the threats if digital environment.

#### **Brief Report**

The central Library and I.Q.A.C. of D.P. Vipra College, Bilaspur has organized one day workshop on topic "Challenges and Remedies of Intellectual Property Rights Associated With Digital Library". Dr. Suparna Sen Gupta, Librarian, Ravishankar Vishwavidyalay, Raipur (C.G.) has invited as speaker. Dr. Gupta has discussed about challenges of digital environment like ease of distribution. He also explains that why do libraries need exceptions in the copyright environment and copyright issues in digitization. A discussion session was also held between Dr. Gupta and participants, in which many participants asked their queries regarding copyright and IPR.