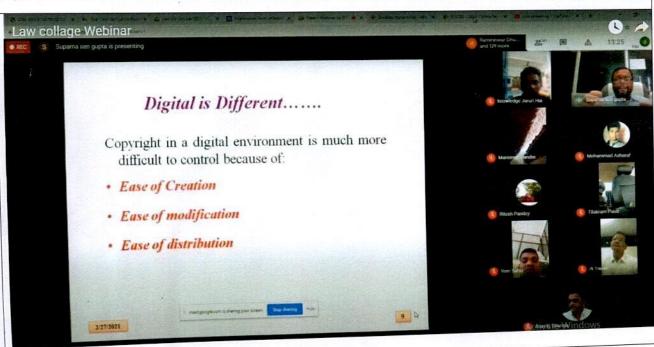

#### Academic Year: 2020-21

Activity

: Online Workshop on Intellectual Property Rights

Title

: Challenges and Remedies of Intellectual Property Rights Associated With

Digital Library.

Date

: 27 February 2021

Mode

: Online (Google Meet)

Organized By

: Central Library and I.Q.A.C.

Resource Person

: Dr. Suparna Sen Gupta, Librarian, Ravishankar Vishwavidyalay, Raipur

(C.G.)

No. of Participants

: 229

Objective

: To provide basis for unified global system of copyright regulation and recent

amendments of copyright law to deal with the threats if digital environment.

#### **Brief Report**

The central Library and I.Q.A.C. of D.P. Vipra College, Bilaspur has organized one day workshop on topic "Challenges and Remedies of Intellectual Property Rights Associated With Digital Library". Dr. Suparna Sen Gupta, Librarian, Ravishankar Vishwavidyalay, Raipur (C.G.) has invited as speaker. Dr. Gupta has discussed about challenges of digital environment like ease of distribution. He also explains that why do libraries need exceptions in the copyright environment and copyright issues in digitization. A discussion session was also held between Dr. Gupta and participants, in which many participants asked their queries regarding copyright and IPR.