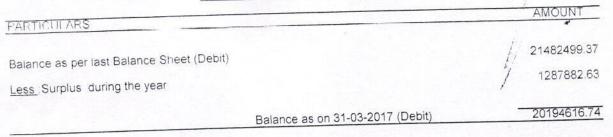

#### OLD HIGH COURT ROAD, BILASPUR, CHHATTISGARH

Abstract of budget for purchase of books & Journals, infrastructure augmentation , repairs & maintenance and green initiative for Year 2016-17

| SL.No. | Account Head                                | В    | udget            | As per Audit<br>Report |
|--------|---------------------------------------------|------|------------------|------------------------|
| 1      | Purchase Books & Journals                   |      |                  |                        |
| a      | Books & Journals                            |      | ₹ 5,50,000.00    | ₹ 6,23,570.00          |
|        | Tot                                         | tal- | ₹ 5,50,000.00    |                        |
| 2      | Infrastructure Augmentation                 |      |                  |                        |
| a      | Equipments                                  |      | ₹ 7,00,000.00    | ₹5,98,767.00           |
| С      | Building                                    |      | ₹ 2,00,000.00    |                        |
| С      | Furniture & Fixtures                        | 1    | ₹ 3,00,000.00    | ₹ 1,96,503.00          |
| d      | Sports Materials                            |      | ₹ 0.00           | ₹ 5,71,503.00          |
|        | Tot                                         | al-  | ₹ 12,00,000.00   | ₹ 18,08,093.00         |
| 3      | Repairs and Maintenance / Physical Facility |      |                  |                        |
| a      | Electricity Expenses                        | 7    |                  | ₹ 10,53,805.00         |
| b      | Repairs and Maintenance -Electrical         |      |                  | ₹ 1,79,755.00          |
| С      | Repairs and Maintenance -Furniture          |      | ₹ 44,50,000.00   | ₹ 29,740.00            |
| d      | Repairs and Maintenance -Building           |      |                  | ₹ 15,80,069.00         |
| е      | Repairs and Maintenance -Plumbing Work etc. |      |                  | ₹ 1,12,800.00          |
|        | Tot                                         | al-  | ₹ 44,50,000.00   | ₹ 29,56,169.00         |
|        |                                             |      |                  |                        |
| 4      | Salary & Remuneration Expenses              |      | ₹ 5,00,96,492.00 | ₹4,04,33,794.00        |
| 5      | Academic Facility Expenses                  |      | ₹ 23,65,000.00   | ₹ 19,66,670.00         |
| 6      | Expenses other than Salary                  |      | ₹ 23,21,000.00   | ₹ 28,80,893.77         |
|        | Total Expenses ( 1 to 6)                    |      | ₹ 6,09,82,492.00 | ₹ 5,06,69,189.77       |