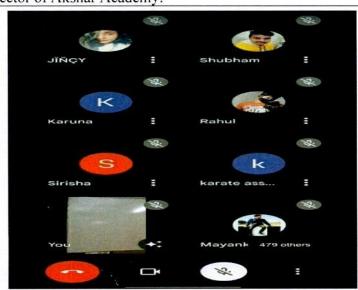

#### सूचना

सत्र् 2020–21 के समस्त अध्ययनरत् छात्र/छात्राओं को सूचित किया जाता है कि, दिनांक 25.11.2020 को 12:00 बजे से ऑनलाईन गूगल मीट (Google Meet) में कैरियर काउन्सिलिंग एवं गाईडेंस समिति द्वारा कैरियर काउन्सिलिंग एवं गाईडेंस का आयोजन किया जा रहा है।

आप सभी अनिवार्य रूप से कार्यक्रम में उपस्थित होवें।

नोट- Google Meet का लिंक वाट्सएप के माध्यम से उपलब्ध कराया जाएगा।

प्राचार्य जिन्ने डी.पी. विप्र महाविद्यालय बिलासपुर (छु.गू.) PRIND PAL D.P. Vipra College Bilaspur (C.G.)

#### **Notice**

All the students of session- 2020-21 are informed that career counseling and guidance is being organized by the career counseling and Guidance Committee in the online Google Meet on 25.11.2020 from 12:00 PM onwards. Your presence is mandatory.

Note- The link to Goggle Meet will be made available through WhatsApp.

Sd/Principal
D.P. Vipra College
Bilaspur (C.G.)