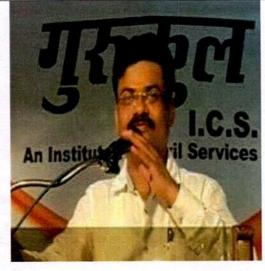

#### **INVITATION LETTER**

To,

Mr. Brajendra Shukla,

Director

ICS Gurukul Bilaspur (C.G.)

Subject: To conduct career counselling for future endeavour of students.

Sir,

With reference to the above subject, we are pleased to invite you to conduct carrier counselling program for future endeavour of students.

# GURUKUL I.C.S.

An Institute for Civil Services
BRIJENDRA SHUKLA CLASESS
P.S.C. VYAPAM S.S.C.

**RAILWAY** 

It's my immense pleasure to accept your invitation regarding career counselling program for students on 09.10.2017.

With regards.

Thanking you!

Yours Mr. Brajendra Shukla,

Director, ICS Gurukul

Bilaspur (C.G.)

#### **ACTIVITY REPORT**

| 1 | Name of activity    | Career Counselling and guidance program                                                                                                                                                                                                                                                                                                                                                                                                                                                                                                   |
|---|---------------------|-------------------------------------------------------------------------------------------------------------------------------------------------------------------------------------------------------------------------------------------------------------------------------------------------------------------------------------------------------------------------------------------------------------------------------------------------------------------------------------------------------------------------------------------|
| 2 | Date                | 09/10/2017                                                                                                                                                                                                                                                                                                                                                                                                                                                                                                                                |
| 3 | Participation count | 540                                                                                                                                                                                                                                                                                                                                                                                                                                                                                                                                       |
| 4 | Venue               | Auditorium Hall                                                                                                                                                                                                                                                                                                                                                                                                                                                                                                                           |
| 5 | Brief Description   | This program was organized for the students to perform better in CG PSC Prelims and Mains examination and to develop qualitative skills to enhance their ability to face an interview. The career counseling and guidance cell of the college organizes various activities for the development of the students. This Program has been conducted under the supervision of ICS Gurukul academy, Bilaspur and College Principal. This Program was offered to the students of various Departments which helps them to set their career goals. |