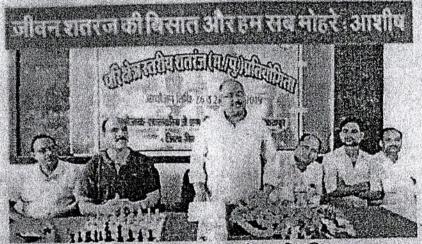

में निर्णायक के रूप में अभिनय पांडे, आलोक सिंह क्षत्री, मुकेश बिहारी, अजय मिश्रा थे. प्रतियोगिता के दौरान एन एस परस्ते, डॉ सीमा नेगी, रशिम जैन, इंदु कौशल, डी चंद्रवंशी, अजय, रंजीत, प्रकाश टाकुर उपस्थित थे.

## परिक्षेत्र स्तरीय शतरंज स्पर्धाः डीपी विप्र महाविद्यालय चैपियन

🖪 नवभारत रिपोर्टर। तखतपुर

हमारा जीवन भी शतरंज के एक खेल को तरह है जिसमें बम्हांड के रचयिता के बिछाए हुए बिसात पर हम सब एक मोहरे की तरह चलते हैं. शह और मात के इस इस खेल में जिस तरह बहुत ही सोच विचार कर अपने कदम आगे बढ़ाने वाला ही इस खेल का सिकंदर होता है उसी तरह जीवन के हर क्षेत्र में स्झबूझ के साथ बढ़ाए गए कदम हमें हमारी मंजिल की दिशा बताती है. उक्त उदगार प्रदेश कांग्रेस कमेटी सचिव आशीष सिंह ठाकुर ने शासकीय जे एमपी महाविद्यालय में परिक्षेत्र स्तरीय शतरंज पुरुष चैंपियनशिप का आयोजन के दौरान मुख्य अतिथि के रूप में व्यक्त



शतरंज प्रतियोगिता को संबोधित करते आशीष सिंह ठाकुर

किए. प्रतियोगिता में बिलासपुर व मुंगेली जिले के 13 महाविद्यालयों की टीमों ने भाग लिया. शासकीय महाविद्यालय तखतपुर, कोटा, मुंगेली, लोरमी, बिल्हा, मस्तूरी, डीपी विप्र बिलासपुर, सीएमडी बिलासपुर, डीपी विधि महाविद्यालय बिलासपुर, डीएलएस महाविद्यालय बिलासपुर, जेपी वर्मा महाविद्यालय बिलासपर खिलाड़ी के बीच शतरंज प्रतिमागिता में खेल प्रारंभ हुआ प्रतियोगिता में डोपी विप्र महाविद्यालय खिलाडियों ने शानदार खेलते हुए लगातार अच्छा प्रदर्शन करते हुए गत वर्ष के विजेता का खिताब को वरकरार रखा इसी प्रकार शा. विज्ञान महाविद्यालय जेएमपी बिलासप्र महाविद्यालय तखतपूर को दकर देते हुए द्वितीय स्थान प्राप्त किया. तखतपुर को तीसरे स्थान से संतोष करना पड़ा. महाविद्यालय की प्राचार्य श्रीमती डॉ एस एन लदेर ने अपने उद्घोधन में खिलाडियों को हार जीत से नहीं घबराने की बात कही