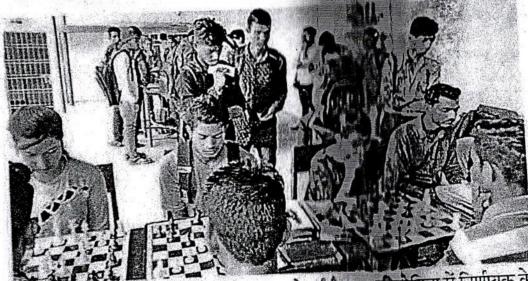

अखिलेश पाण्डेय (छत्तीसगढ़ी फिल्म अभिनेता)

समापन समाहरोह पुरस्कार वितरण :-

15/12/2017:- सबा अंज्म(अंतराष्ट्रीय हॉकी खिलाडी) रेन्का यादव(अंतराष्टीय हॉकी खिलाडी)

खेल विधा - क्रिकेट, कैरम, एथलेटिक्स, बैडमिंटन, शतरंज।

#### समय सारणी :--

11-12 दिसंबर सुबह 11 बज़े से:- कैरम, बैडमिंटन, शतरंज एवं अन्य शिक्षकं खेल।

स्थान :- लाइब्रेरी, हॉल, महाविद्या्लय प्रांगण।

13-14 दिसंबर सुबह 8 बजे से:- क्रिकेट (टेनिस बॉल), एथलेटिक्स (100 मीटर, 200 मीटर, गोला फेंक , तवा फेंक, भाला फेंक, लम्बी कूद, कंची कूद )।