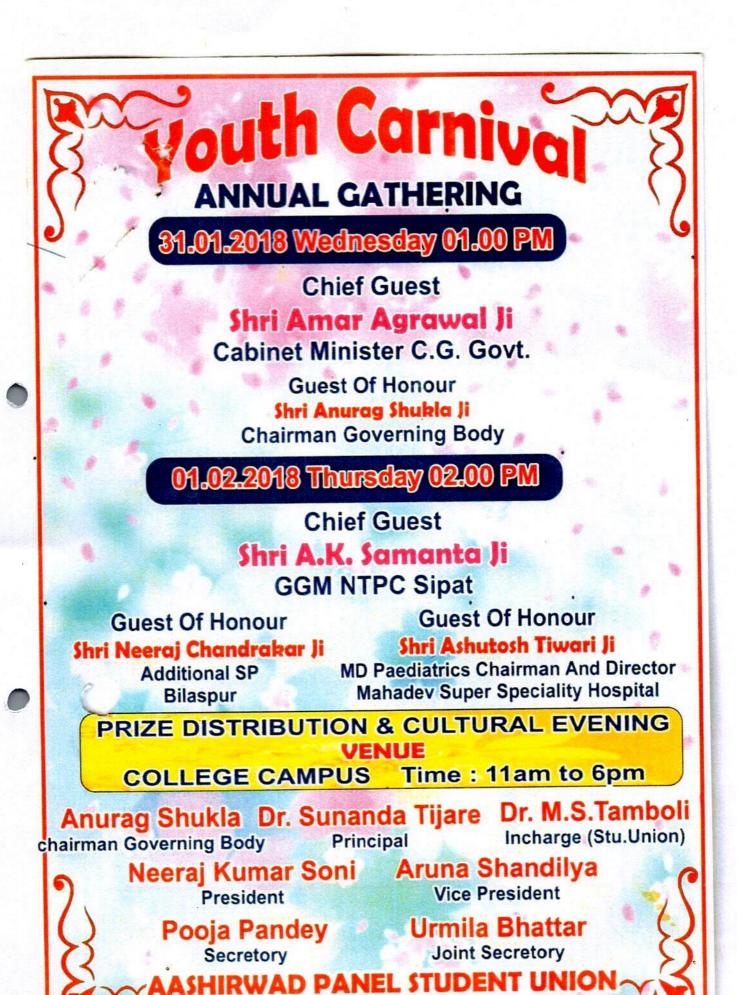

## सूचना

महाविद्यालय के समस्त प्राध्यापको एवं कर्मचारियों को सूचित किया जाता है कि दिनांक 31.01.2018 एवं 01.02.2018 को महाविद्यालय में वार्षिकोत्सव एवं पुरूस्कार वितरण का कार्यक्रम आयोजित है। उक्त कार्यक्रम को सफल बनाने में आप सब से सहयोग की अपेक्षा की जाती है, साथ ही उक्त कार्यक्रम में समय प्रातः 11:00 बजे से कार्यक्रम के समाप्ति तक अपनी उपस्थित सुनिश्चित करें।

## **ACTIVITY REPORT (2017-18)**

| 1 | Name of the activity | Youth Carnival                                                                                                                                                                                                                                                                                                                                                                                                                                                                                                                                                                                                                                                                                                                                                                                                             |
|---|----------------------|----------------------------------------------------------------------------------------------------------------------------------------------------------------------------------------------------------------------------------------------------------------------------------------------------------------------------------------------------------------------------------------------------------------------------------------------------------------------------------------------------------------------------------------------------------------------------------------------------------------------------------------------------------------------------------------------------------------------------------------------------------------------------------------------------------------------------|
| 2 | Date of conduct      | 31.01.2018 - 01.02.2018                                                                                                                                                                                                                                                                                                                                                                                                                                                                                                                                                                                                                                                                                                                                                                                                    |
| 3 | Participation Count  | 1150                                                                                                                                                                                                                                                                                                                                                                                                                                                                                                                                                                                                                                                                                                                                                                                                                       |
| 4 | Venue                | D.P. Vipra College                                                                                                                                                                                                                                                                                                                                                                                                                                                                                                                                                                                                                                                                                                                                                                                                         |
| 5 | Brief Description    | 'Youth Carnival' is celebrated every year in our college. In the session 2017-18 two days Youth Carnival was celebrated in the college. On the first day the invited Chief Guests of the event was Shri Amar Agrawal, the Cabinet Minister C.G. Govt. and Guest of Honour was Shri Anurag Shukla, Chairman of the Governing body D.P.Vipra College Bilaspur. On the second day the invited Chief Guests was Shri A.K. Samanta, GGM NTPC Sipat, Bilaspur (C.G.). The following activities were held on the first day: Dancing, Acting, Singing, Poetry, etc. All the participants were divided into three groups Arts, Commerce & Science. The Chief Guests & Guest Of Honour were honored by the mementos. On the second day Prize Distribution and Cultural events were held and the guests were honored by the mementos. |