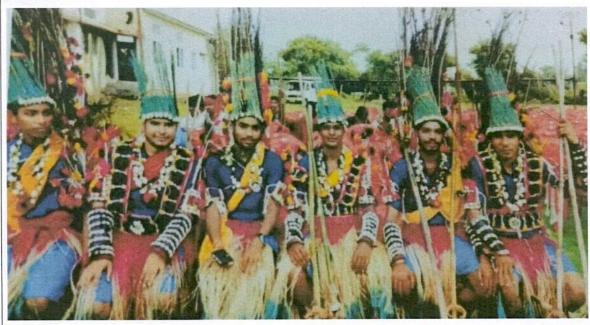

# विप्र खेल दिवस

#### 11-15 दिसंबर 2017

पूर्व अध्यक्ष स्व. रामनारायण शुक्ल जी 🛴 10 गोलगप्पा की स्मृति में

उद्द्याटन दिनाँक 11/12/2017 समय 11 बजे से

मुख्य अतिथि :-

11/12/2017 :- श्री मयंक श्रीवास्तव, (पुलिस अधिक्षक बिलासपुर जिला )

अखिलेश पाण्डेय (छत्तीसगढ़ी फिल्म अभिनेता)

समापन समाहरोह पुरस्कार वितरण :-

15/12/2017:- सबा अंज्म(अंतराष्ट्रीय हॉकी खिलाडी) रेन्का यादव(अंतराष्टीय हॉकी खिलाडी)

खेल विधा - क्रिकेट, कैरम, एथलेटिक्स, बैडमिंटन, शतरंज।