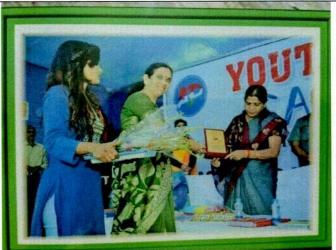

## **ACTIVITY REPORT (2016-17)**

| 1 | Name of the activity | Youth Carnival                                                                                                                                                                                                                                                                                                                                                                                                                                                                                                                                                                                                                                                                                                                                                                                                                                            |
|---|----------------------|-----------------------------------------------------------------------------------------------------------------------------------------------------------------------------------------------------------------------------------------------------------------------------------------------------------------------------------------------------------------------------------------------------------------------------------------------------------------------------------------------------------------------------------------------------------------------------------------------------------------------------------------------------------------------------------------------------------------------------------------------------------------------------------------------------------------------------------------------------------|
| 2 | Date of conduct      | 27.1.2017 & 28.1.2017                                                                                                                                                                                                                                                                                                                                                                                                                                                                                                                                                                                                                                                                                                                                                                                                                                     |
| 3 | Participation Count  | 980                                                                                                                                                                                                                                                                                                                                                                                                                                                                                                                                                                                                                                                                                                                                                                                                                                                       |
| 4 | Venue                | D.P. Vipra College, Bilaspur                                                                                                                                                                                                                                                                                                                                                                                                                                                                                                                                                                                                                                                                                                                                                                                                                              |
| 5 | Brief Description    | 'Youth Carnival' is celebrated every year. In the session 2016-17 two days Youth Carnival was celebrated in the college. The invited Chief Guests of the event were Shri T.P Sharma, Hon. Justice Chairman Law Commission of C.G. & Arbitrary Tribunal & Guest Of Honor was Prof. Gauri Dutt Sharma, Vice Chancellor Bilaspur University, Shri Anurag Shukla, Chairman Governing Body D.P. Vipra College. In the second day the invited Chief Guests of the event was Shri Vivekanand Sinha, Inspector General Of Police, Bilaspur Range & Guest Of Honor was Smt. Indu Anant, Registrar, Bilaspur University. The following activities were held during the event: Dancing, Acting, Singing, Poetry, etc. All the participants were divided into three groups Arts, Commerce & Science. The Chief Guests & Guest Of Honour were honored by the mementos. |