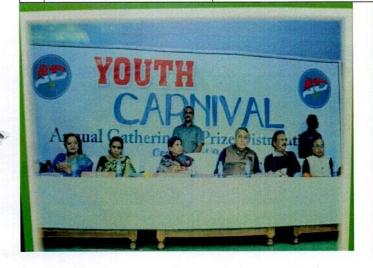

## **ACTIVITY REPORT (2016-17)**

| 1 | Name of the activity | Youth Carnival                                                                                                                                                                                                                                                                                                                                                                                                                                                                                                                                                                                                                                                                                                                                                                                                                                            |
|---|----------------------|-----------------------------------------------------------------------------------------------------------------------------------------------------------------------------------------------------------------------------------------------------------------------------------------------------------------------------------------------------------------------------------------------------------------------------------------------------------------------------------------------------------------------------------------------------------------------------------------------------------------------------------------------------------------------------------------------------------------------------------------------------------------------------------------------------------------------------------------------------------|
| 2 | Date of conduct      | 27.1.2017 & 28.1.2017                                                                                                                                                                                                                                                                                                                                                                                                                                                                                                                                                                                                                                                                                                                                                                                                                                     |
| 3 | Participation Count  | 980                                                                                                                                                                                                                                                                                                                                                                                                                                                                                                                                                                                                                                                                                                                                                                                                                                                       |
| 4 | Venue                | D.P. Vipra College, Bilaspur                                                                                                                                                                                                                                                                                                                                                                                                                                                                                                                                                                                                                                                                                                                                                                                                                              |
| 5 | Brief Description    | 'Youth Carnival' is celebrated every year. In the session 2016-17 two days Youth Carnival was celebrated in the college. The invited Chief Guests of the event were Shri T.P Sharma, Hon. Justice Chairman Law Commission of C.G. & Arbitrary Tribunal & Guest Of Honor was Prof. Gauri Dutt Sharma, Vice Chancellor Bilaspur University, Shri Anurag Shukla, Chairman Governing Body D.P. Vipra College. In the second day the invited Chief Guests of the event was Shri Vivekanand Sinha, Inspector General Of Police, Bilaspur Range & Guest Of Honor was Smt. Indu Anant, Registrar, Bilaspur University. The following activities were held during the event: Dancing, Acting, Singing, Poetry, etc. All the participants were divided into three groups Arts, Commerce & Science. The Chief Guests & Guest Of Honour were honored by the mementos. |