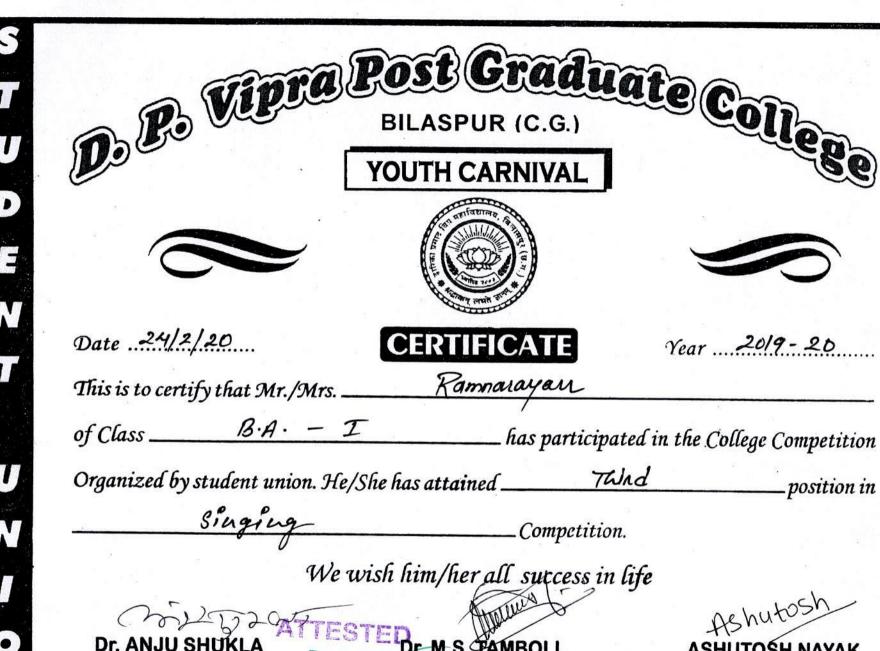

# D.P. VIPRA COLLEGE, BILASPUR (C.G.)

Phone No.- 07752-424497, Web. - www.dpvipracollege.in, Email-dpvipracollege@gmail.com

## **ACTIVITY REPORT (2016-17)**

| 1 | Name of the activity | Youth Carnival                                                                                                                                                                                                                                                                                                                                                                                                                                                                                                                                                                                                                                                                                                                                                                                                                                            |
|---|----------------------|-----------------------------------------------------------------------------------------------------------------------------------------------------------------------------------------------------------------------------------------------------------------------------------------------------------------------------------------------------------------------------------------------------------------------------------------------------------------------------------------------------------------------------------------------------------------------------------------------------------------------------------------------------------------------------------------------------------------------------------------------------------------------------------------------------------------------------------------------------------|
| 2 | Date of conduct      | 27.1.2017 & 28.1.2017                                                                                                                                                                                                                                                                                                                                                                                                                                                                                                                                                                                                                                                                                                                                                                                                                                     |
| 3 | Participation Count  | 980                                                                                                                                                                                                                                                                                                                                                                                                                                                                                                                                                                                                                                                                                                                                                                                                                                                       |
| 4 | Venue                | D.P. Vipra College, Bilaspur                                                                                                                                                                                                                                                                                                                                                                                                                                                                                                                                                                                                                                                                                                                                                                                                                              |
| 5 | Brief Description    | 'Youth Carnival' is celebrated every year. In the session 2016-17 two days Youth Carnival was celebrated in the college. The invited Chief Guests of the event were Shri T.P Sharma, Hon. Justice Chairman Law Commission of C.G. & Arbitrary Tribunal & Guest Of Honor was Prof. Gauri Dutt Sharma, Vice Chancellor Bilaspur University, Shri Anurag Shukla, Chairman Governing Body D.P. Vipra College. In the second day the invited Chief Guests of the event was Shri Vivekanand Sinha, Inspector General Of Police, Bilaspur Range & Guest Of Honor was Smt. Indu Anant, Registrar, Bilaspur University. The following activities were held during the event: Dancing, Acting, Singing, Poetry, etc. All the participants were divided into three groups Arts, Commerce & Science. The Chief Guests & Guest Of Honour were honored by the mementos. |

PRINCIPAL
D.P. VIPRA COLLEGE
BILASPURICAG.)
D.P. Vipra College
Bilaspur (C.G.)