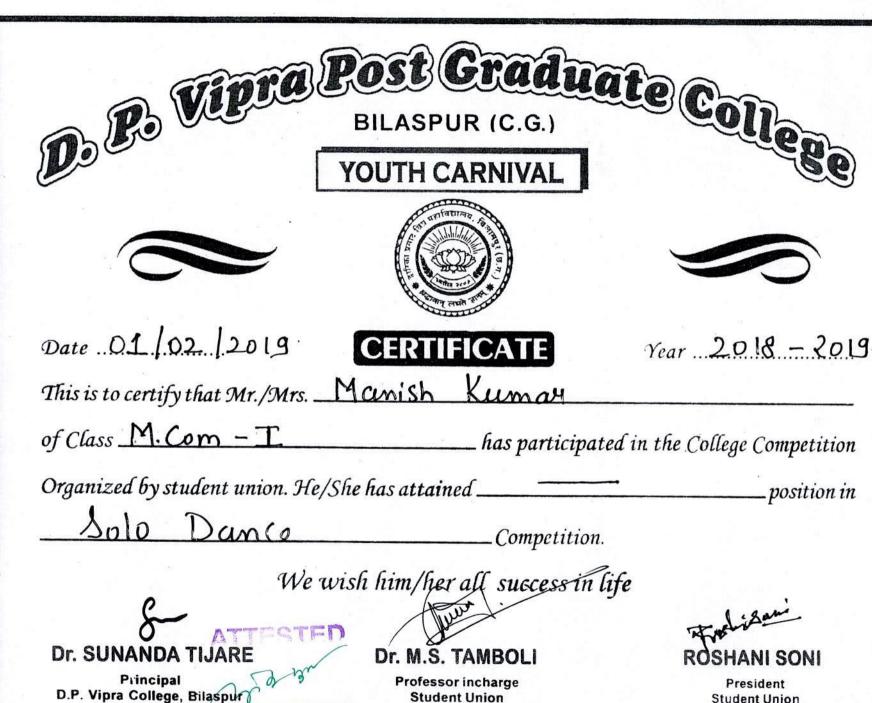

## सूचना

महाविद्यालय के समस्त प्राध्यापको एवं कर्मचारियों को सूचित किया जाता है कि दिनांक 31.01.2018 एवं 01.02.2018 को महाविद्यालय में वार्षिकोत्सव एवं पुरूस्कार वितरण का कार्यक्रम आयोजित है। उक्त कार्यक्रम को सफल बनाने में आप सब से सहयोग की अपेक्षा की जाती है, साथ ही उक्त कार्यक्रम में समय प्रातः 11:00 बजे से कार्यक्रम के समाप्ति तक अपनी उपस्थित सुनिश्चित करें।

प्राचार्य

डी.पी. विप्र महाविद्यालय,

बिलासपुर (छ.ग.)

प्राचार्य

डी.पी विप्र महाविद्यालय

बिलासपुर (छ.ग.)

D.P.VIPRA P.G. COLLEGE

## **ACTIVITY REPORT (2017-18)**

| 1 | Name of the activity | Youth Carnival                                                                                                                                                                                                                                                                                                                                                                                                                                                                                                                                                                                                                                                                                                                                                                                                             |
|---|----------------------|----------------------------------------------------------------------------------------------------------------------------------------------------------------------------------------------------------------------------------------------------------------------------------------------------------------------------------------------------------------------------------------------------------------------------------------------------------------------------------------------------------------------------------------------------------------------------------------------------------------------------------------------------------------------------------------------------------------------------------------------------------------------------------------------------------------------------|
| 2 | Date of conduct      | 31.01.2018 - 01.02.2018                                                                                                                                                                                                                                                                                                                                                                                                                                                                                                                                                                                                                                                                                                                                                                                                    |
| 3 | Participation Count  | 1150                                                                                                                                                                                                                                                                                                                                                                                                                                                                                                                                                                                                                                                                                                                                                                                                                       |
| 4 | Venue                | D.P. Vipra College                                                                                                                                                                                                                                                                                                                                                                                                                                                                                                                                                                                                                                                                                                                                                                                                         |
| 5 | Brief Description    | 'Youth Carnival' is celebrated every year in our college. In the session 2017-18 two days Youth Carnival was celebrated in the college. On the first day the invited Chief Guests of the event was Shri Amar Agrawal, the Cabinet Minister C.G. Govt. and Guest of Honour was Shri Anurag Shukla, Chairman of the Governing body D.P.Vipra College Bilaspur. On the second day the invited Chief Guests was Shri A.K. Samanta, GGM NTPC Sipat, Bilaspur (C.G.). The following activities were held on the first day: Dancing, Acting, Singing, Poetry, etc. All the participants were divided into three groups Arts, Commerce & Science. The Chief Guests & Guest Of Honour were honored by the mementos. On the second day Prize Distribution and Cultural events were held and the guests were honored by the mementos. |