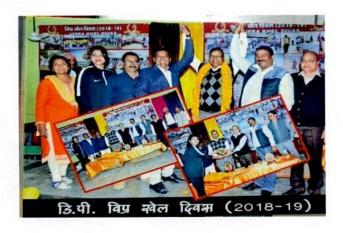

### **ACTIVITY REPORT (2017-18)**

| 1 | Name of the Activity | Vipra Sports Day                                                                                                                                                                                                                                                                                                                                                                                                                                                                                                                                                                                                                                                                                                                 |
|---|----------------------|----------------------------------------------------------------------------------------------------------------------------------------------------------------------------------------------------------------------------------------------------------------------------------------------------------------------------------------------------------------------------------------------------------------------------------------------------------------------------------------------------------------------------------------------------------------------------------------------------------------------------------------------------------------------------------------------------------------------------------|
| 2 | Date of Conduct      | 11.12.2017 – 15.12.2017                                                                                                                                                                                                                                                                                                                                                                                                                                                                                                                                                                                                                                                                                                          |
| 3 | Participation Count  | 1078                                                                                                                                                                                                                                                                                                                                                                                                                                                                                                                                                                                                                                                                                                                             |
| 4 | Venue                | College ground and Railway football ground                                                                                                                                                                                                                                                                                                                                                                                                                                                                                                                                                                                                                                                                                       |
| 5 | Brief Description    | The "Vipra Sports Day" is celebrated every year in our college since 2016 in the memory of Late. Ram Narayan Shukla. Akhilesh Pandey, the Chhattisgarhi Film Actor and Shri Mayank Shrivastava, the Superintendent of Police were invited as the chief guests. They inaugurated the program by playing Badminton. All the participants were divided into four groups: Blue House, Red House, Green House and Pink House. Following games were held in the event: Badminton, Chess, Carrom, Cricket, Tug of War, Basket in dustbin, Spoon Race, Cup-Collection, Disposal-Pyramid, Athletics etc. At the end of the games trophies were distributed to the winners by the chief guest and the guests were honored by the mementos. |

PRINCIPAL

PRINCIPAL D.P. Vipra College Bilaspur (C.G.)