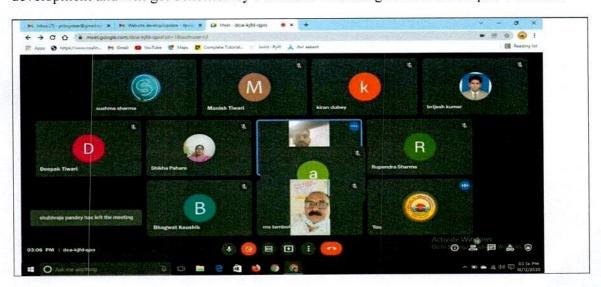

#### Academic Year: 2020-21

Activity

: Faculty Development Program for TeachingStaff

Title

: "Google Suit for OnlineTeaching"

Date

: 08 September 2020 to 12 September 2020

Mode

:Online

OrganizedBy

: Department of Computer Science

ResourcePerson

: Prof. Richa Handa, Prof. BrijeshKumar

**No. of Participants** 

. 80

Objective

: To provide an overview of all googlefacilities.

#### .Brief Report

Department of computer science organize Faculty Development Program on Dated 08.09.2020 to 12.09.2020 in topic "Google suit for online teachers". Prof. Victor has focused all google facilities like google classroom, google meet. drive etc. Google Classroom enables teachers to create an online classroom area in which they can manage all the documents that their students need. Documents are stored on Google Drive and can be edited in Drive's apps. such as Google Docs, Sheets., and so on. But what separates Google Classroom from the regular Google Drive experience is the teacher/student interface, which Google designed for the way teachers and students think and work.