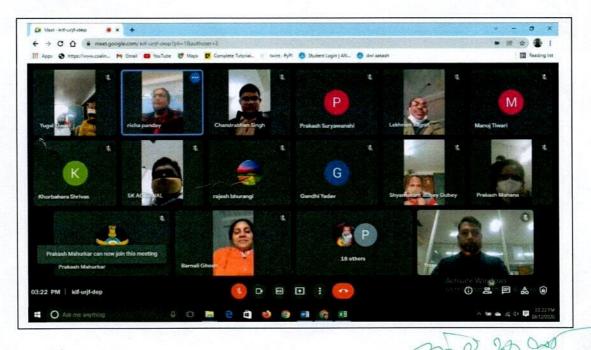

#### Academic Year: 2020-21

Activity

: Faculty Development Program for TeachingStaff

Title

: "Google Suit for OnlineTeaching"

Date

: 08 September 2020 to 12 September 2020

Mode

:Online

OrganizedBy

: Department of Computer Science

ResourcePerson

: Prof. Richa Handa, Prof. BrijeshKumar

**No. of Participants** 

. 80

Objective

: To provide an overview of all googlefacilities.

#### .Brief Report

Department of computer science organize Faculty Development Program on Dated 08.09.2020 to 12.09.2020 in topic "Google suit for online teachers". Prof. Victor has focused all google facilities like google classroom, google meet. drive etc. Google Classroom enables teachers to create an online classroom area in which they can manage all the documents that their students need. Documents are stored on Google Drive and can be edited in Drive's apps. such as Google Docs, Sheets., and so on. But what separates Google Classroom from the regular Google Drive experience is the teacher/student interface, which Google designed for the way teachers and students think and work.