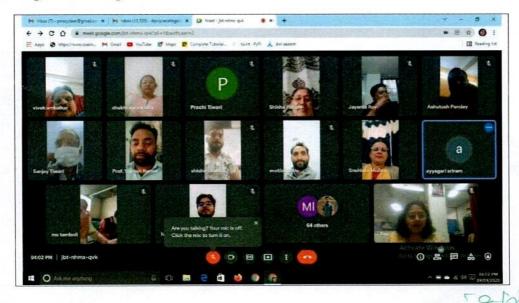

### NAME OF PROGRAM: ONLINE TEACHING & LEARNING

DATE & DURATION: 20.07.2020 TO 25.07.2020

### ATTENDANCE SHEET

|      | 2020-21                  |                       |                |  |  |
|------|--------------------------|-----------------------|----------------|--|--|
| S.N. | NAME OF TEACHER          | DEPARTMENT            | SIGNATURE      |  |  |
| 1    | MS. VARSHA RANI DUBEY    | PHYSICS               | 10             |  |  |
| 2    | MS. VARSHA SINGH RANA    | COMPUTER SCIENCE      | Resingh        |  |  |
| 3    | MS. ANKITA MISHRA        | MANAGEMENT            | Ankita how     |  |  |
| 4    | MR. ISHWAR SURYAWANSHI   | COMPUTER SCIENCE      | Jely           |  |  |
| 5    | DR. SANJAY KUMAR TIWARI  | ENGLISH               | Live -         |  |  |
| 6    | DR. K.K.SHARMA           | ECONOMICS             | -axav          |  |  |
| 7    | DR. R.N.YADAV            | GEOGRAPHY             | Cho.           |  |  |
| 8    | DR. M.L.JAISWAL          | BOTANY                | m              |  |  |
| 9    | DR. VIVEK AMBALKAR       | PHYSICS               | IA.            |  |  |
| 10   | DR. SHUSHMA SHARMA       | SOCIOLOGY             | Shurma         |  |  |
| 11   | DR. TARU TIWARI          | HISTORY               | 1.1-22.        |  |  |
| 12   | DR. KHAGENDRA KUMAR SONI | COMMERCE              | B              |  |  |
| 13   | DR. SMT.SUNITA YADAV     | POLITICAL SCIENCE     | Lodan          |  |  |
| 14   | MR. A.SRI RAM            | COMMERCE              | V              |  |  |
| 15   | MR. JAYANTA ROY          | COMMERCE              | de             |  |  |
| 16   | DR. SMT.RENU NAYAR       | CHEMISTRY             | and the second |  |  |
| 17   | DR. MANISH TIWARI        | BIOCHEMISTRY          | 10             |  |  |
| 18   | DR. OORJA RANJAN SINHA   | ENGLISH               | Oppuiles       |  |  |
| 19   | DR. ASHISH SHARMA        | ENGLISH               |                |  |  |
| 20   | DR. M.S.TAMBOLI          | PUBLIC ADMINISTRATION | Mauri          |  |  |
| 21   | MRS. SMT.SNEHLATA MISHRA | MATHS                 | Soft M         |  |  |
| 22   | DR. SHUBHRAJA PANDEY     | MICROBIOLOGY          | Link           |  |  |
| 23   | MRS. SHRITI SOMWANSHI    | ZOOLOGY               | The            |  |  |

| 2  |                              |                       |           |
|----|------------------------------|-----------------------|-----------|
| 24 | MR. DEEPAK TIWARI            | CHEMISTRY             |           |
| 25 | MR. NIDHISH CHAUBEY          | ELECTRONICS           | COV.      |
| 26 | DR. RASHMI SHARMA            | HISTORY               | Rushm?    |
| 27 | DR. SMT.ABHA TIWARI          | POLITICAL SCIENCE     |           |
| 28 | DR. ASHUTOSH PANDEY          | MATHS                 | 2         |
| 29 | PROF. RAJNI KUJUR            | SOCIOLOGY             | Jujus     |
| 30 | DR. SMT. SIKHA PAHARE        | BOTANY                | 1592      |
| 31 | DR. SMT. SMRITI RANI PRAKASH | HISTORY               | John      |
| 32 | MRS. TOSHIMA MISHRA          | ZOOLOGY               | VA        |
| 33 | DR. SMT.SURUCHI MISHRA       | HINDI                 | Surroly   |
| 34 | MR. VISHWAS VICTOR           | COMPUTER SCIENCE      | Air,      |
| 35 | MISS.RICHA HANDA             | COMPUTER SCIENCE      | 4:55      |
| 36 | MRS. KIRAN DUBEY             | PUBLIC ADMINISTRATION | 727       |
| 37 | MR. PRADEEP JAISWAL          | CHEMISTRY             | Nov       |
| 38 | MRS. REENA TAMRAKAR          | GEOGRAPHY             | Tip       |
| 39 | MR. MOTILAL PATLE            | BOTANY                | A         |
| 40 | MR. LAVRAJ VISHWAKARMA       | ZOOLOGY               | Leerray.  |
| 41 | MR. YUPESH KUMAR             | HISTORY               | 2         |
| 42 | MISS ANUPMA PANDEY           | COMPUTER SCIENCE      | Amipaemer |
| 43 | MR. BRIJESH KUMAR            | COMPUTER SCIENCE      | 2 sed     |
| 44 | MR. BHAGVAT KAUSHIK          | PHYSICS               | Bhagmest  |
| 45 | MISS.PRACHI TIWARI           | BOTANY                | Rosehi    |
| 46 | MR. SHISHIR SHUKLA           | MANAGEMENT            | 88        |
| 47 | MISS. HEMA VASTRAKAR         | COMPUTER SCIENCE      | Her       |
| 48 | MR. NIRAJ SONI               | MICROBIOLOGY          | Hung      |
| 49 | MS. ANJALI SONA              | COMPUTER SCIENCE      | Lieber    |
| 50 | MR. MAYANK CHANDRA           | CHEMISTRY             | Toyant    |