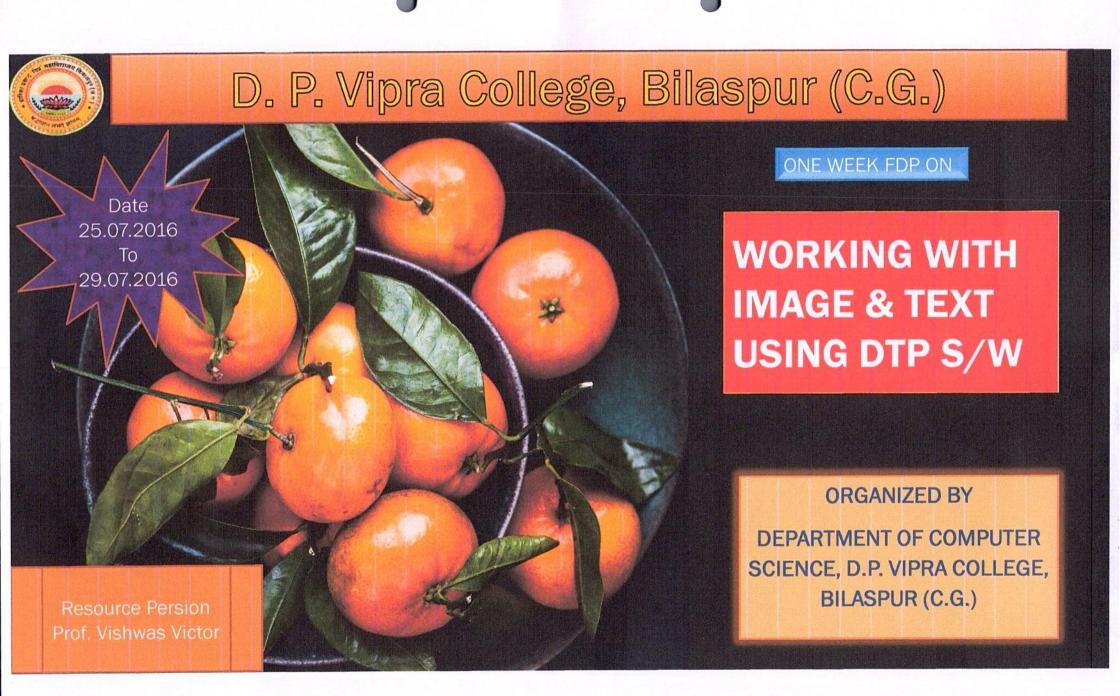

|      |                              | Year 2016-17                                  |                               |                     |
|------|------------------------------|-----------------------------------------------|-------------------------------|---------------------|
| s.n. | Dates (from-to) (DD-MM-YYYY) | Title of the professional development program | Staff                         | No. of participants |
| 1    | 18.07.2016 to 22.07.2016     | Working with Linux based OS: UBUNTU           | Teaching Staff                | 52                  |
| 2    | 25.07.2016 to 29.07.2016     | Working with image & Text using DTP S/W       | Non Teaching staff            | 35                  |
| 3    | 29.09.2016 to 30.09.2016     | Communication skills in English               | Teaching Staff                | 49                  |
| 4    | 12.10.2016                   | Letter Writing / Application Writing          | Non Teaching staff            | 23                  |
| 5    | 06.01.2017 to 09.01.2017     | Hindi letter writing Traning                  | Non Teaching Staff            | 26                  |
| 6    | 14.10.2016                   | Tally                                         | Non Teaching staff            | 45                  |
| 7    | 14.10.2016                   | FDP on University Portal Data                 | Non Teaching staff            | 38                  |
| 8    | 25.03.2017                   | Lecture on "Values Morals & Ethics"           | Teaching & Non-Teaching Staff | 112                 |
|      |                              | Year 2017-18                                  |                               |                     |
| 1    | 06.12.2017 to 09.12.2017     | Hindi Letter Writing                          | Non Teaching Staff            | 26                  |
| 2    | 11.01.2018                   | Training program on Body Language             | Non Teaching Staff            | 28                  |
| 3    | 13.01.2018                   | Time management training                      | Teaching Staff                | 42                  |
| 4    | 28.01.2018                   | व्यावसायिक नैतिकता और मानविय मूल्य            | All Staff                     | 105                 |
|      |                              | Year 2018-19                                  |                               |                     |