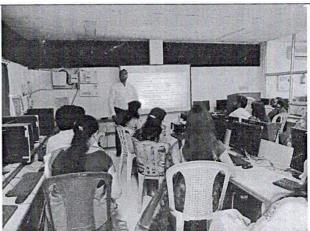

### D. P. VIPRA COLLEGE, BILASPUR (C.G.)

Organizing Five Days FDP On

### Word Processing Tools

Prof. Richa Handa Prof. Anupama Pandey

From 04.08.2020 to 08.08.2020

### **Organized By:**

**Department Of Computer** Science