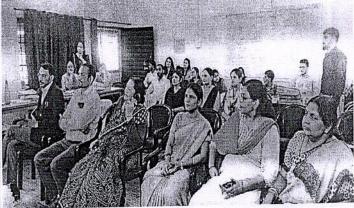

### Annual report of FDPs conducted during 2020-21

During 2020-21 total 7 FDPs Programmes were conducted. Out of these 3 programmes were conducted for teaching staff and 4 programme were conducted for non-teaching staff. Out of these seven FDPs six were conducted by Computer Dept. one were organized by Library. Number of participants varied from 25 in one programme to maximum of 80 in another. Topics were equally varied from online teaching and learning, internet word processing tools, culminating on library software and online library management.