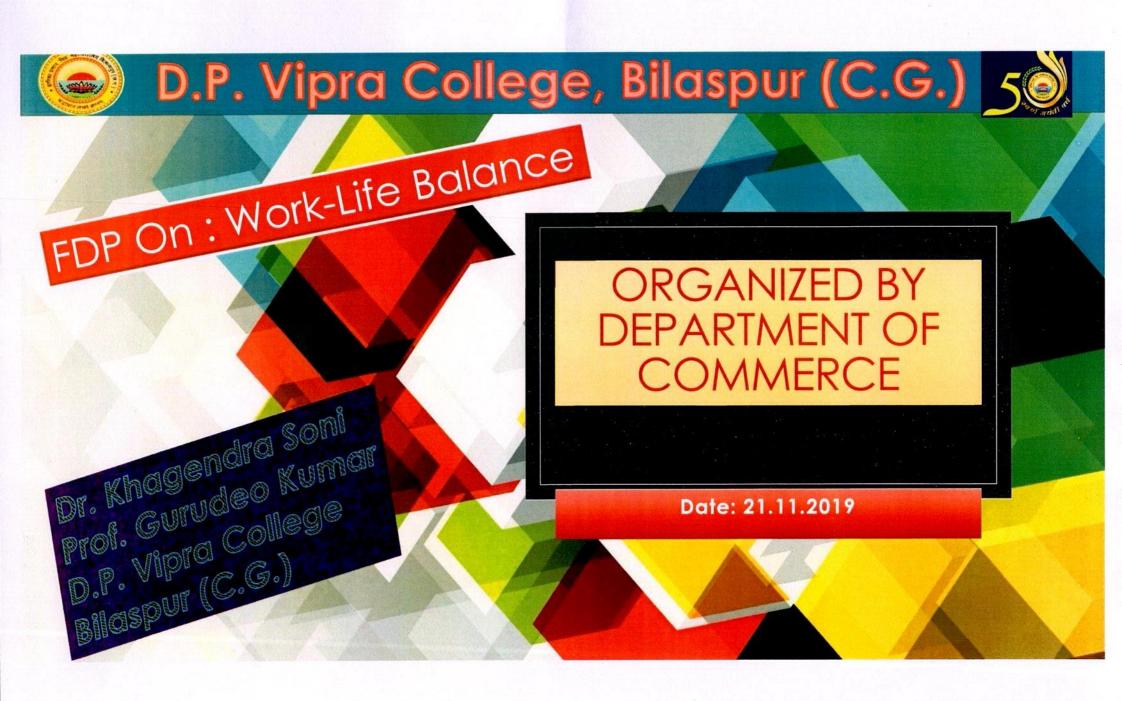

### D.P. VIPRA COLLEGE, BILASPUR (C.G.)

One Week FDP On

# "Online Teaching & Learning"

Date: 20.07.2020 to 25.07.2020

Prof. Vishwas Victor & Prof. Richa Handa D.P. Vipra College, Bilaspur (C.G.)