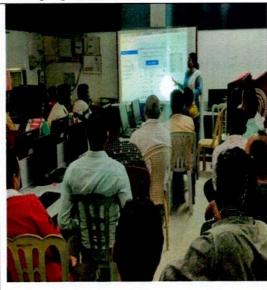

### Annual report of FDPs conducted during 2020-21

During 2020-21 total 7 FDPs Programmes were conducted. Out of these 3 programmes were conducted for teaching staff and 4 programme were conducted for non-teaching staff. Out of these seven FDPs six were conducted by Computer Dept. one were organized by Library. Number of participants varied from 25 in one programme to maximum of 80 in another. Topics were equally varied from online teaching and learning, internet word processing tools, culminating on library software and online library management.

### Word Processing Tools

Prof. Richa Handa Prof. Anupama Pandey

From 04.08.2020 to 08.08.2020