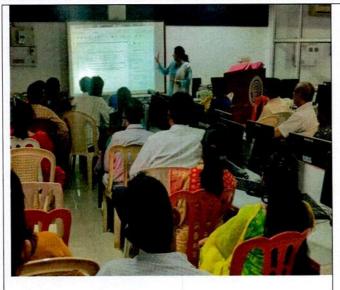

### Annual report of FDPs conducted during 2020-21

During 2020-21 total 7 FDPs Programmes were conducted. Out of these 3 programmes were conducted for teaching staff and 4 programme were conducted for non-teaching staff. Out of these seven FDPs six were conducted by Computer Dept. one were organized by Library. Number of participants varied from 25 in one programme to maximum of 80 in another. Topics were equally varied from online teaching and learning, internet word processing tools, culminating on library software and online library management.

# "Online Teaching & Learning"

Date: 20.07.2020 to 25.07.2020

Prof. Vishwas Victor & Prof. Richa Handa D.P. Vipra College, Bilaspur (C.G.)