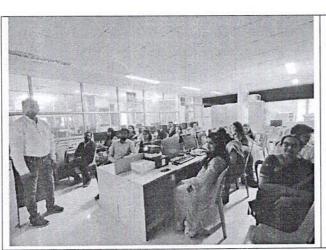

### Annual report of FDPs conducted during 2020-21

During 2020-21 total 7 FDPs Programmes were conducted. Out of these 3 programmes were conducted for teaching staff and 4 programme were conducted for non-teaching staff. Out of these seven FDPs six were conducted by Computer Dept. one were organized by Library. Number of participants varied from 25 in one programme to maximum of 80 in another. Topics were equally varied from online teaching and learning, internet word processing tools, culminating on library software and online library management.

# "Online Teaching & Learning"

Date: 20.07.2020 to 25.07.2020

Prof. Vishwas Victor & Prof. Richa Handa D.P. Vipra College, Bilaspur (C.G.)