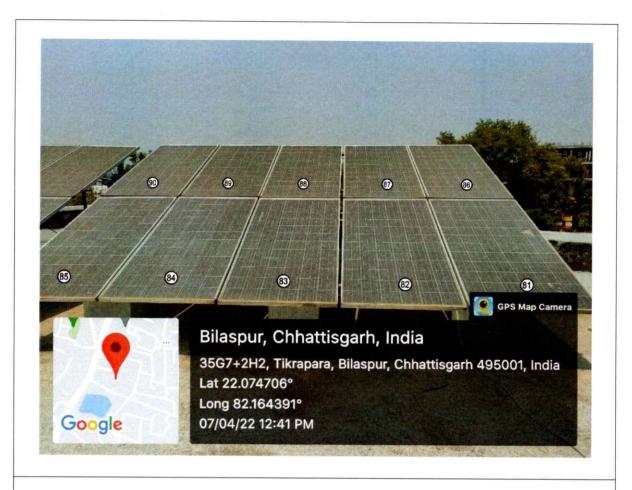

### The Institution has the following facilities for alternate sources of energy and energy conservation measures

- 1. Solar energy
- 2. Biogas plant
- 3. Wheeling to the Grid
- 4. Sensor-based energy conservation
- 5. Use of LED bulbs/ power efficient equipment

#### Note:

Since all supporting documents for this metric exceeds the upload limit of 5Mb, hence we have hosted the scanned documents as per SOP on institutional website on the following links.

| Description                                                        | Relevant link                         |
|--------------------------------------------------------------------|---------------------------------------|
| 1) Invoice/ Bills for the purchase of equipments for the facilitie | S                                     |
| created under this metric are attached.                            |                                       |
| (Appendix-I)                                                       | https://dpvipracollege.in/wp-         |
| 2)Geotagged photos of facilities are attached.                     | content/uploads/2022/06/dvv 7.1.2.pdf |
| (Appendix-II)                                                      | Content/uprodus/2022/00/dvv 7.1.2.pdf |