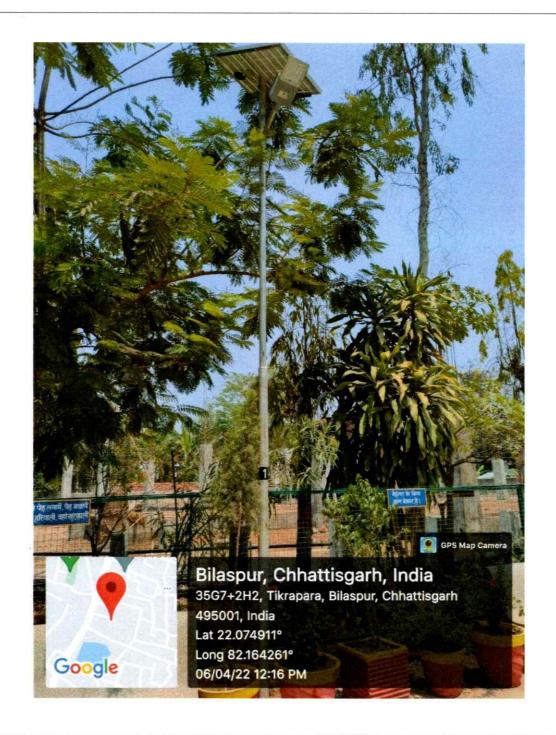

### // कार्य आदेश //

क्र. / ५८३ / स्थापना / उपकरण / 2021 प्रति. बिलासपुर, दिनांक 20.10.2021

ई. ओ. एस. इंटरप्राईजेज, विवेकानंद वार्ड, बंलानी चौक, मुंगेली. (छ.ग.)

विषय:- Solar Street Light क्रय एवं स्थापना कराने बाबत्।

संदर्भ:- आपके द्वारा प्रस्तुत भावपत्र क्र. 11 दिनांक 27.09.2021 के संबंध में।

---00---

उपरोक्त विषयान्तर्गत संदर्भित पत्र के परिप्रेक्ष्य में आपके द्वारा प्रस्तुत भावपत्र में, निर्धारित दर के आधार पर, क्रय समिति की अनुशंसा से शिक्षणिक सत्र 2021—22 में, एतद् द्वारा महाविद्यालय परिसर के लिए Solar Street Light क्रय एवं स्थापना करने का कार्यादेश आपको दिया जाता है। जिसका विवरण निम्नानुसार है —

| स.क्र. | विवरण                                                                                                                                 | मात्रा | दर / मूल्य    | राशि      |
|--------|---------------------------------------------------------------------------------------------------------------------------------------|--------|---------------|-----------|
| 01     | Solar Street Light<br>(20W LED, Solar Panel 50 Wp, Motion Sensor,<br>Lion Battery 22Ah with 5 mts ms pole, Type -<br>somi Intigrated) | 05 Nos | 1 @ 15,750.00 | 78,750.00 |
|        | Total                                                                                                                                 |        |               | 78,750.00 |