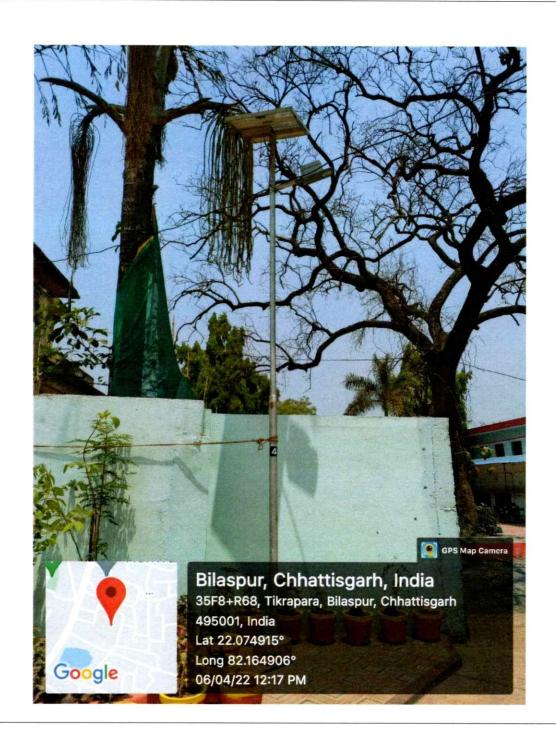

### // कार्य आदेश //

क्र. / ५८३ / स्थापना / उपकरण / 2021 प्रति. बिलासपुर, दिनांक 20.10.2021

ई. ओ. एस. इंटरप्राईजेज, विवेकानंद वार्ड, बंलानी चौक, मुंगेली. (छ.ग.)

विषय:- Solar Street Light क्रय एवं स्थापना कराने बाबत्।

संदर्भ:- आपके द्वारा प्रस्तुत भावपत्र क्र. 11 दिनांक 27.09.2021 के संबंध में।

---00---

उपरोक्त विषयान्तर्गत संदर्भित पत्र के परिप्रेक्ष्य में आपके द्वारा प्रस्तुत भावपत्र में, निर्धारित दर के आधार पर, क्रय समिति की अनुशंसा से शिक्षणिक सत्र 2021—22 में, एतद् द्वारा महाविद्यालय परिसर के लिए Solar Street Light क्रय एवं स्थापना करने का कार्यादेश आपको दिया जाता है। जिसका विवरण निम्नानुसार है —

| स.क्र. | विवरण                                                                                                                                 | मात्रा | दर / मूल्य    | राशि      |
|--------|---------------------------------------------------------------------------------------------------------------------------------------|--------|---------------|-----------|
| 01     | Solar Street Light<br>(20W LED, Solar Panel 50 Wp, Motion Sensor,<br>Lion Battery 22Ah with 5 mts ms pole, Type -<br>somi Intigrated) | 05 Nos | 1 @ 15,750.00 | 78,750.00 |
|        | Total                                                                                                                                 |        |               | 78,750.00 |