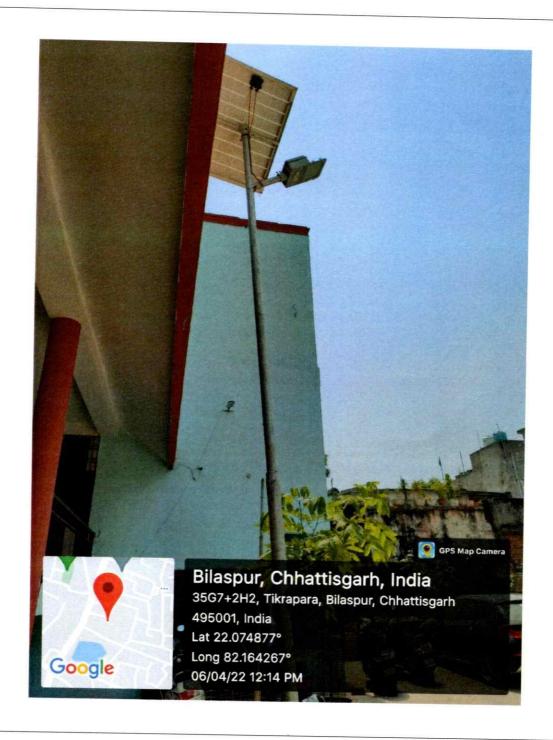

### // कार्य आदेश //

क्र. / ५८३ / स्थापना / उपकरण / 2021 प्रति. बिलासपुर, दिनांक 20.10.2021

ई. ओ. एस. इंटरप्राईजेज, विवेकानंद वार्ड, बंलानी चौक, मुंगेली. (छ.ग.)

विषय:- Solar Street Light क्रय एवं स्थापना कराने बाबत्।

संदर्भ:- आपके द्वारा प्रस्तुत भावपत्र क्र. 11 दिनांक 27.09.2021 के संबंध में।

---00---

उपरोक्त विषयान्तर्गत संदर्भित पत्र के परिप्रेक्ष्य में आपके द्वारा प्रस्तुत भावपत्र में, निर्धारित दर के आधार पर, क्रय समिति की अनुशंसा से शिक्षणिक सत्र 2021—22 में, एतद् द्वारा महाविद्यालय परिसर के लिए Solar Street Light क्रय एवं स्थापना करने का कार्यादेश आपको दिया जाता है। जिसका विवरण निम्नानुसार है —

| स.क्र. | विवरण                                                                                                                                 | मात्रा | दर / मूल्य    | राशि      |
|--------|---------------------------------------------------------------------------------------------------------------------------------------|--------|---------------|-----------|
| 01     | Solar Street Light<br>(20W LED, Solar Panel 50 Wp, Motion Sensor,<br>Lion Battery 22Ah with 5 mts ms pole, Type -<br>somi Intigrated) | 05 Nos | 1 @ 15,750.00 | 78,750.00 |
|        | Total                                                                                                                                 |        |               | 78,750.00 |