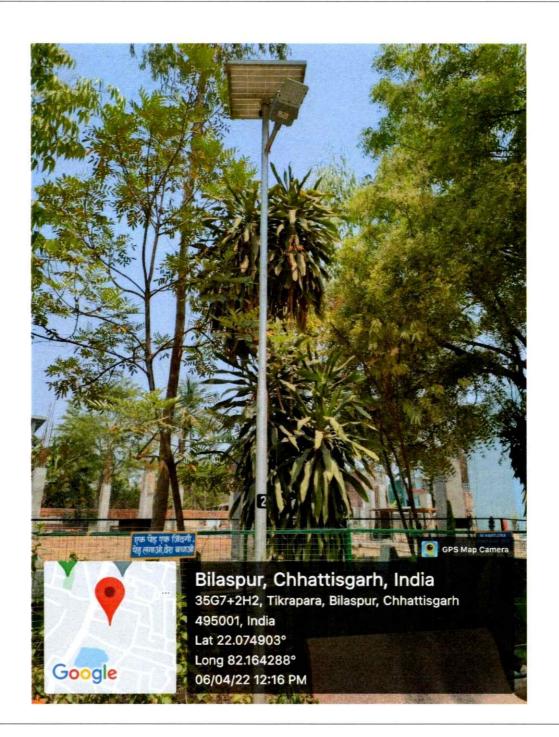

### // कार्य आदेश //

क्र. / ५८३ / स्थापना / उपकरण / 2021 प्रति. बिलासपुर, दिनांक 20.10.2021

ई. ओ. एस. इंटरप्राईजेज, विवेकानंद वार्ड, बंलानी चौक, मुंगेली. (छ.ग.)

विषय:- Solar Street Light क्रय एवं स्थापना कराने बाबत्।

संदर्भ:- आपके द्वारा प्रस्तुत भावपत्र क्र. 11 दिनांक 27.09.2021 के संबंध में।

---00---

उपरोक्त विषयान्तर्गत संदर्भित पत्र के परिप्रेक्ष्य में आपके द्वारा प्रस्तुत भावपत्र में, निर्धारित दर के आधार पर, क्रय समिति की अनुशंसा से शिक्षणिक सत्र 2021—22 में, एतद् द्वारा महाविद्यालय परिसर के लिए Solar Street Light क्रय एवं स्थापना करने का कार्यादेश आपको दिया जाता है। जिसका विवरण निम्नानुसार है —

| स.क्र. | विवरण                                                                                                                                 | मात्रा | दर / मूल्य    | राशि      |
|--------|---------------------------------------------------------------------------------------------------------------------------------------|--------|---------------|-----------|
| 01     | Solar Street Light<br>(20W LED, Solar Panel 50 Wp, Motion Sensor,<br>Lion Battery 22Ah with 5 mts ms pole, Type -<br>somi Intigrated) | 05 Nos | 1 @ 15,750.00 | 78,750.00 |
|        | Total                                                                                                                                 |        |               | 78,750.00 |