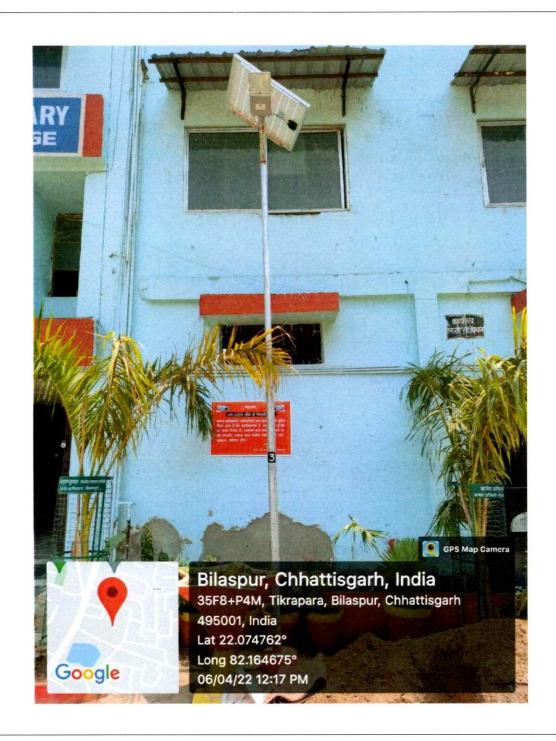

### // कार्य आदेश //

क्र. / ५८३ / स्थापना / उपकरण / 2021 प्रति. बिलासपुर, दिनांक 20.10.2021

ई. ओ. एस. इंटरप्राईजेज, विवेकानंद वार्ड, बंलानी चौक, मुंगेली. (छ.ग.)

विषय:- Solar Street Light क्रय एवं स्थापना कराने बाबत्।

संदर्भ:- आपके द्वारा प्रस्तुत भावपत्र क्र. 11 दिनांक 27.09.2021 के संबंध में।

---00---

उपरोक्त विषयान्तर्गत संदर्भित पत्र के परिप्रेक्ष्य में आपके द्वारा प्रस्तुत भावपत्र में, निर्धारित दर के आधार पर, क्रय समिति की अनुशंसा से शिक्षणिक सत्र 2021—22 में, एतद् द्वारा महाविद्यालय परिसर के लिए Solar Street Light क्रय एवं स्थापना करने का कार्यादेश आपको दिया जाता है। जिसका विवरण निम्नानुसार है —

| स.क्र. | विवरण                                                                                                                                 | मात्रा | दर / मूल्य    | राशि      |
|--------|---------------------------------------------------------------------------------------------------------------------------------------|--------|---------------|-----------|
| 01     | Solar Street Light<br>(20W LED, Solar Panel 50 Wp, Motion Sensor,<br>Lion Battery 22Ah with 5 mts ms pole, Type -<br>somi Intigrated) | 05 Nos | 1 @ 15,750.00 | 78,750.00 |
|        | Total                                                                                                                                 |        |               | 78,750.00 |