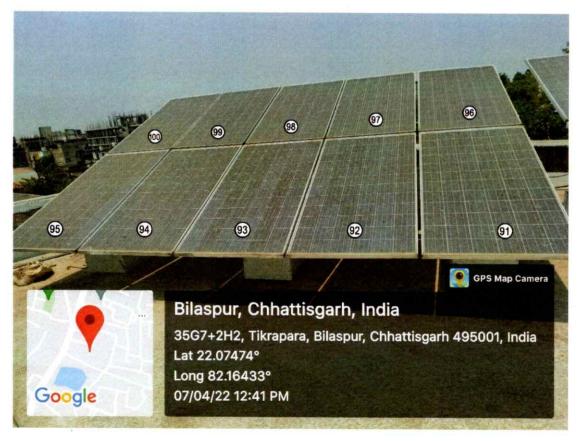

### The Institution has the following facilities for alternate sources of energy and energy conservation measures

- 1. Solar energy
- 2. Biogas plant
- 3. Wheeling to the Grid
- 4. Sensor-based energy conservation
- 5. Use of LED bulbs/ power efficient equipment

#### Note:

Since all supporting documents for this metric exceeds the upload limit of 5Mb, hence we have hosted the scanned documents as per SOP on institutional website on the following links.

| Description                                                        | Relevant link                         |
|--------------------------------------------------------------------|---------------------------------------|
| 1) Invoice/ Bills for the purchase of equipments for the facilitie | S                                     |
| created under this metric are attached.                            |                                       |
| (Appendix-I)                                                       | https://dpvipracollege.in/wp-         |
| 2)Geotagged photos of facilities are attached.                     | content/uploads/2022/06/dvv 7.1.2.pdf |
| (Appendix-II)                                                      | Content/uprodus/2022/00/dvv 7.1.2.pdf |