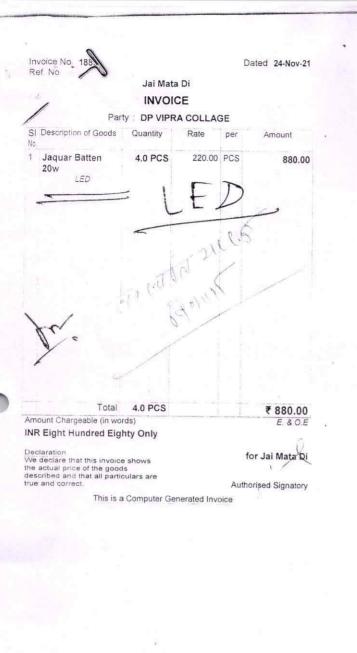

### The Institution has the following facilities for alternate sources of energy and energy conservation measures

- 1. Solar energy
- 2. Biogas plant
- 3. Wheeling to the Grid
- 4. Sensor-based energy conservation
- 5. Use of LED bulbs/ power efficient equipment

#### Note:

Since all supporting documents for this metric exceeds the upload limit of 5Mb, hence we have hosted the scanned documents as per SOP on institutional website on the following links.

| Description                                                        | Relevant link                         |
|--------------------------------------------------------------------|---------------------------------------|
| 1) Invoice/ Bills for the purchase of equipments for the facilitie | S                                     |
| created under this metric are attached.                            |                                       |
| (Appendix-I)                                                       | https://dpvipracollege.in/wp-         |
| 2)Geotagged photos of facilities are attached.                     | content/uploads/2022/06/dvv 7.1.2.pdf |
| (Appendix-II)                                                      | Content/uprodus/2022/00/dvv 7.1.2.pdf |