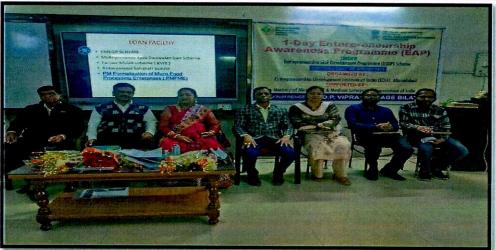

one day National Workshop on "Entrepreneurship Awareness Program" on 20/01/2023 from 12:00 PM onwards. The resource person was Mr. Shiv Kishore Acharya, Faculty EDII. He said that the spirit of starting a new organization is called entrepreneurship. The main aspect of entrepreneurship is to start a business organization primarily by foreseeing a present or future opportunity. The Industrialist Mr. Purushottam Agarwal, the chief guest in this program, said that success depends on the thinking of the entrepreneur. Industrialist Mr. Ajay Jajodia, presiding over the program, threw light on various aspects of entrepreneurship, in which he told the way to become a successful entrepreneur by setting up a small business. In this program all the teachers and 76 students has been participated.









**Outcome:** Students learned the difference between SIMI and self-employment and the basic principles of being a successful entrepreneur.



### कार्यालय प्राचार्य,

# डी. पी. विप्र महाविद्यालय, बिलासपुर (छ.ग.)

नैक द्वारा 'ए' ग्रेड प्रदत्त, ISO-9001:2015 प्रमाणित फोन नं.— 07752—424497ए वेब.— www.dpvipracollege.in, ईमेल— <u>dpvipracollege@gmail.com</u>

दिनांक : 20.01.2023

### <u>प्रेस—विज्ञप्ति</u> उद्यमिता जागरूकता कार्यशाला— डी.पी. विप्र महाविद्यालय में

बिलासपुर :- स्थानीय डी.पी. विप्र महाविद्यालय में आज दिनांक 20.01.2023 को भारतीय उद्यमिता संस्थान के द्वारा आई.क्यू.ए.सी. एवं वाणिज्य तथा प्रबंध विभाग के संयुक्त तत्वावधान में एक दिवसीय कार्यशाला का आयोजन रखा गया था। नया संगठन आरंभ करने की भावना को उद्यमिता कहते हैं। किसी वर्तमान या भावी अवसर का पूर्व दर्शन करके मुख्यतः कोई व्यवसाय