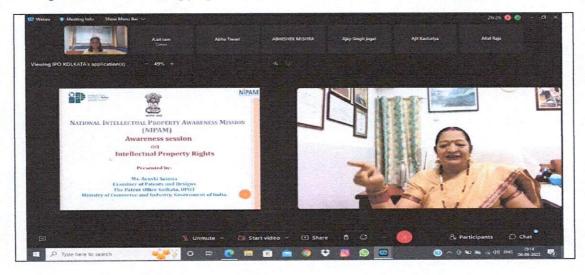

|         |                                                                                                                                                           | 2022-23                                      | 3                                                                                                                                                                      |                           |                  |
|---------|-----------------------------------------------------------------------------------------------------------------------------------------------------------|----------------------------------------------|------------------------------------------------------------------------------------------------------------------------------------------------------------------------|---------------------------|------------------|
| Year    | Name of the workshop/ seminar                                                                                                                             | Department                                   | Name and Designation of<br>Resource Person                                                                                                                             | Number of<br>Participants | Date From – To   |
| 2022-23 | One Day Semnar on "वर्तमान परिप्रेक्ष्य में नवीन<br>शिक्षा नीति-2020 की प्रासंगिकता "Relevance of<br>New Education Policy-2020 in the<br>present context" | IQAC                                         | Prof. G.D. Sharma, Vice<br>Chancellor, USTM University,<br>Meghalaya                                                                                                   | 154                       | 07-Feb-23        |
| 2022-23 | National Workshop on "Entrepreneourship Awareness Program"                                                                                                | Department of Commerce,<br>Management & IQAC | Mr. Shiv Kishor Acharya                                                                                                                                                | 76                        | 20-Jan-23        |
| 2022-23 | National Seminar on "Research Paper<br>Writing"                                                                                                           | Sociology & IQAC                             | Dr. Dhruw Dixit, Professor,<br>Kesharwani College, Jabalpur                                                                                                            | 800                       | 17-Nov-22        |
| 2022-23 | National Workshop on "Innovation and Innovative Research & Project"                                                                                       | Faculty of Science & IQAC                    | Dr. Rahul Prakash, Senior<br>Innovation Associate, NIF, Govt.<br>of India, Bhubneshwar, Odisa and<br>Mr. Prateek Shrivastava, Patent<br>Practitonaer, Gwalior (M.P.)   | 350                       | 19 & 20 Oct-2022 |
| 2022-23 | Intellectual Property Rights Awareness<br>Programme                                                                                                       | IQAC                                         | Ms. Ayushi Saxena, Examiner of<br>Patent & Design (Group 'A'<br>gazetted), The Patent Office,<br>Kolkata, DPIIT, Ministry of<br>Commerce & Industry, Govt. of<br>India | 69                        | 08-Aug-22        |