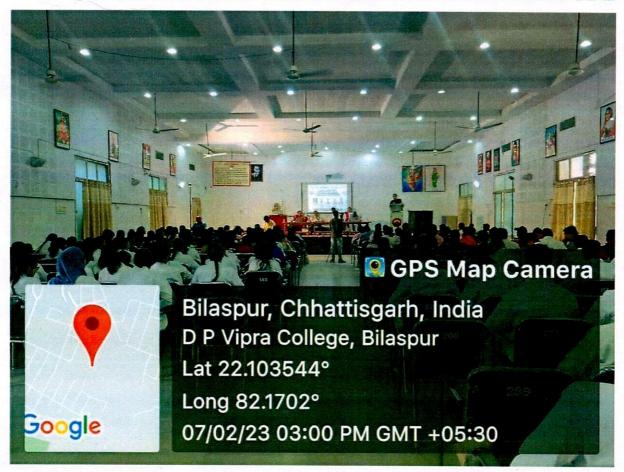

बिलासपुर, दिनांक 04.02.2023

// सूचना //

महाविद्यालय के समस्त प्राध्यापकों एवं कर्मचारियों को सूचित किया जाता है कि आई.क्यू.ए.सी. के तत्वावधान में डी. पी. विप्र महाविद्यालय बिलासपुर द्वारा एक दिवसीय सेमीनार "वर्तमान परिप्रेक्ष्य में नवीन शिक्षा—नीति 2020 की प्रासंगिकता" विषय पर दिनांक 07 फरवरी, 2023 दिन मंगलवार को पूर्वान्ह 11:00 बजे से सभागार में आयोजित होगी, जिसमें आपकी उपस्थिति अनिवार्य है।

### <u>प्रेस—विज्ञप्ति</u> ''शिक्षा की गुणवत्ता सही मायने में परिवर्तन से हैं'' — प्रो. जी.डी. शर्मा

बिलासपुर :— डी.पी. विप्र महाविद्यालय में आई.क्यू.ए.सी. के तत्वावधान में एक दिवसीय राष्ट्रीय संगोष्ठी विषय — "वर्तमान परिप्रेक्ष्य में नवीन शिक्षा नीति 2020 की प्रासंगिकता" पर आयोजित की गई। जिसमें मुख्य अतिथि प्रो. जी.डी. शर्मा, कुलपित, यू.एस.टी.एम. विश्वविद्यालय मेघालय एवं पूर्व कुलपित अटल बिहारी वाजवेयी विश्वविद्यालय बिलासपुर, विशिष्ट वक्ता श्री राजकुमार अग्रवाल, वरिष्ठ सदस्य प्रशासन समिति, डी.पी. विप्र महाविद्यालय, वक्ता श्री प्रथमेश मिश्रा पर्यावरणविद्, प्राचार्य डॉ. (श्रीमती) अंजू शुक्ला एवं संयोजक प्रो. ए.श्रीराम उपस्थित रहे।

#### **Brief Report**

One day National Seminar is organized by IQAC of D. P. Vipra College, Bilaspur (C.G.) on Relevance of New Education Policy 2020 in the present context at Auditorium on 28/01/2023. In this seminar the Chief Guest was Prof G.D. Sharma, Vice Chancellor, USTM University, Meghalaya. Pro. GD Elaborating on the importance of the new education policy, Sharma said that the quality of education can only be brought about in true sense by bringing changes. This education policy is the first education policy in the world in which maximum feedback has been received from educationists. In this education policy, oral activity has been included in pre-school education, connecting the theme of play and learn with 5\$3\$3\$4. So that the skills of the students can be developed. The process of learn, unlearn and relearn has been kept under this policy. Mr. Rajkumar Aggarwal said in his address that education plays an important role in personality building of a person. The basic foundation of any country is the education system of that country. Education awakens us to enlightenment which helps in the development of the society and the country. Mr. Prathamesh Mishra said that with the understanding of education, we can find a logical solution to someone's problem. Principal Dr. (Mrs.) Anju Shukla told in her address that keeping in mind the social, national and cultural system, the new education policy has been implemented. Teachers also need to think about this policy for higher education. Only then it will flourish smoothly. In his welcome address, A.Shriram said that the new education policy was brought on July 30, 2020, whose motto is to 'educate, encourage and inform'.