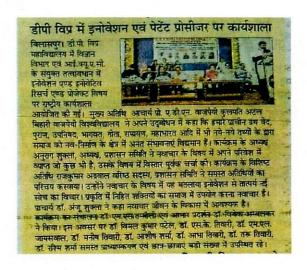

# नई शिक्षा नीति से बढ़ेगी शिक्षा की गुणवत्ता-प्रो.शर्मा

बिलासपुर, 7 फरवरी (देशवन्धु)। डी.पी. विप्र महाविद्यालय में आई.क्यू.ए.सी. के तत्वावधान में एक दिवसीय राष्ट्रीय संगोष्ठी विषय – "वर्तमान परिप्रेक्ष्य में नवीन शिक्षा नीति 2020 की प्रासंगिकता" पर आयोजित की गई। जिसमें मुख्य अतिथि प्रो. जी.डी. शर्मा, कुलपित, यू.एस.टी.एम. विश्वविद्यालय मेघालय एवं पूर्व कुलपित अटल विहारी वाजवेयी विश्वविद्यालय बिलासपुर, विशिष्ट वका राजकुमार अग्रवाल, वरिष्ठ सदस्य प्रशासन समिति, डी.पी. विप्र महाविद्यालय, वका प्रथमेश मिश्रा पर्यावरणविद्, प्राचार्य डॉ. अंजू शुक्ता एवं संयोजक प्रो. ए.श्रीराम उपस्थित रहे।

प्रो. जी.डी. शर्मा ने नई शिक्षा नीति के महत्व पर विस्तार से प्रकाश डालते हुए बताया कि शिक्षा की गुणवत्ता सही मायने में परिवर्तन लाकर ही हो सकती है। यह शिक्षा नीति विश्व की पहली ऐसी शिक्षा पॉलिसी है जिसमें शिक्षाविदों के सर्वाधिक फीडबैक आए हैं। इस शिक्षा नीति में प्री स्कूली शिक्षा के साथ 5334 के साथ खेलो और सीखो विषय को जोड़ते हुए ओरल एक्टिविटी को समाहित किया गया निर्माण में महत्वपूर्ण भूमिका निभाती है। किसी भी देश को मूल आधार उस देश की शिक्षा प्रणाली ही है। शिक्षा हमें आत्मज्ञान जागृत करती है जो समाज और

है। जिससे विद्यार्थियों का स्किल विकसित हो सके।

इस नीति के अंतर्गत लर्न, अनलर्न एण्ड रीलर्न की प्रक्रिया को रखा गया है। राजकुमार अग्रवाल ने अपने उद्घोधन में बताया कि शिक्षा व्यक्ति के व्यक्तित्व देश के विकास में सहायक होती है। प्रथमेश मिश्रा ने कहा कि शिक्षा की समझ से हम किसी की समस्या का तर्कपूर्ण समाधान कर सकते हैं।

प्राचार्य डॉ. अंजू शुक्ला ने अपने उद्घोधन में बताया कि सामाजिक, राष्ट्रीय एवं सांस्कृतिक व्यवस्था को ध्यान में रखते हुए नवीन शिक्षा नीति लागू की गई है। उच्च शिक्षा के लिए इस नीति में शिक्षकों को भी चिंतन करने की आवश्यकता है। तभी यह सुचारू रूप से पक्षवित होगी। प्रो. ए.श्रीराम ने अपने स्वागत उद्घोधन में कहा कि नवीन शिक्षा नीति 30 जुलाई 2020 को लाई गई, जिसका मोटो 'शिक्षित, प्रोत्साहित एवं सूचित करना' है।

सं

A

1

4

मु

कार्यक्रम का संचालन डॉ. ऋता हाण्डा एवं आभार प्रदर्शन डॉ. आभा तिवारी ने किया संगोष्ठी में डॉ. विमल पटेल, डॉ. संजय कुमार तिवारी, डॉ. मनीष तिवारी, डॉ. विवे क अंबलकर, डॉ. एम. एल. जायसवाल, डॉ. सुषमा शर्मा, डॉ. शिखा पहारे, डॉ. आशीष शर्मा, प्रो. किरण दुवे, डॉ. रिश्म शर्मा, डॉ. खगेन्द्र सोनी, प्रो. जयंत राय, प्रो. निधिश चौबे, डॉ. सुरूचि मिश्रा, प्रो. विश्वास विक्टर, डॉ. अरुण कुमार, प्रो. रूपेन्द्र शर्मा, सगराम चन्द्रवंशी एवं बड़ी संख्या में छात्र-छात्राऐं उपस्थित रहें।