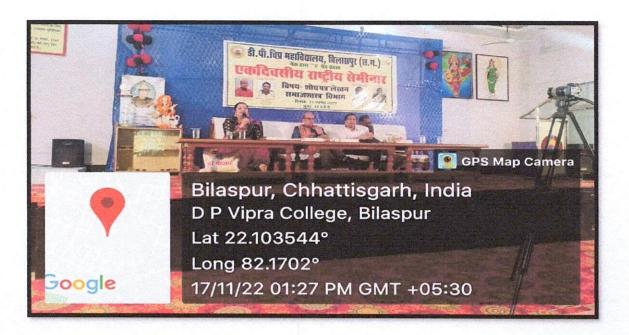

|         |                                                                                                                                                           | 2022-23                                      | 3                                                                                                                                                                      |                           |                  |
|---------|-----------------------------------------------------------------------------------------------------------------------------------------------------------|----------------------------------------------|------------------------------------------------------------------------------------------------------------------------------------------------------------------------|---------------------------|------------------|
| Year    | Name of the workshop/ seminar                                                                                                                             | Department                                   | Name and Designation of<br>Resource Person                                                                                                                             | Number of<br>Participants | Date From – To   |
| 2022-23 | One Day Semnar on "वर्तमान परिप्रेक्ष्य में नवीन<br>शिक्षा नीति-2020 की प्रासंगिकता "Relevance of<br>New Education Policy-2020 in the<br>present context" | IQAC                                         | Prof. G.D. Sharma, Vice<br>Chancellor, USTM University,<br>Meghalaya                                                                                                   | 154                       | 07-Feb-23        |
| 2022-23 | National Workshop on "Entrepreneourship Awareness Program"                                                                                                | Department of Commerce,<br>Management & IQAC | Mr. Shiv Kishor Acharya                                                                                                                                                | 76                        | 20-Jan-23        |
| 2022-23 | National Seminar on "Research Paper<br>Writing"                                                                                                           | Sociology & IQAC                             | Dr. Dhruw Dixit, Professor,<br>Kesharwani College, Jabalpur                                                                                                            | 800                       | 17-Nov-22        |
| 2022-23 | National Workshop on "Innovation and Innovative Research & Project"                                                                                       | Faculty of Science & IQAC                    | Dr. Rahul Prakash, Senior<br>Innovation Associate, NIF, Govt.<br>of India, Bhubneshwar, Odisa and<br>Mr. Prateek Shrivastava, Patent<br>Practitonaer, Gwalior (M.P.)   | 350                       | 19 & 20 Oct-2022 |
| 2022-23 | Intellectual Property Rights Awareness<br>Programme                                                                                                       | IQAC                                         | Ms. Ayushi Saxena, Examiner of<br>Patent & Design (Group 'A'<br>gazetted), The Patent Office,<br>Kolkata, DPIIT, Ministry of<br>Commerce & Industry, Govt. of<br>India | 69                        | 08-Aug-22        |