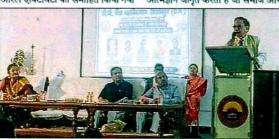

### <u>प्रेस—विज्ञप्ति</u> ''शिक्षा की गुणवत्ता सही मायने में परिवर्तन से हैं'' — प्रो. जी.डी. शर्मा

बिलासपुर :— डी.पी. विप्र महाविद्यालय में आई.क्यू.ए.सी. के तत्वावधान में एक दिवसीय राष्ट्रीय संगोष्ठी विषय — "वर्तमान परिप्रेक्ष्य में नवीन शिक्षा नीति 2020 की प्रासंगिकता" पर आयोजित की गई। जिसमें मुख्य अतिथि प्रो. जी.डी. शर्मा, कुलपित, यू.एस.टी.एम. विश्वविद्यालय मेघालय एवं पूर्व कुलपित अटल बिहारी वाजवेयी विश्वविद्यालय बिलासपुर, विशिष्ट वक्ता श्री राजकुमार अग्रवाल, वरिष्ठ सदस्य प्रशासन समिति, डी.पी. विप्र महाविद्यालय, वक्ता श्री प्रथमेश मिश्रा पर्यावरणविद्, प्राचार्य डॉ. (श्रीमती) अंजू शुक्ला एवं संयोजक प्रो. ए.श्रीराम उपस्थित रहे।

प्रो. जी.डी. शर्मा ने नई शिक्षा नीति के महत्व पर विस्तार से प्रकाश डालते हुए बताया कि शिक्षा की गुणवत्ता सही मायने में परिवर्तन लाकर ही हो सकती है। यह शिक्षा नीति विश्व की पहली ऐसी शिक्षा पॉलिसी है जिसमें शिक्षाविदों के सर्वाधिक फीडबैक आए हैं। इस शिक्षा नीति में प्री स्कूली शिक्षा के साथ 5+3+3+4 के साथ खेलो और सीखो विषय को जोड़ते हुए ओरल एक्टिविटी को समाहित किया गया है। जिससे विद्यार्थियों का स्किल विकित्त हो सके। इस नीति के अंतर्गत लर्न, अनलर्न एण्ड रीलर्न की प्रक्रिया को रखा गया है। श्री राजकुमार अग्रवाल ने अपने उद्बोधन में बताया कि शिक्षा व्यक्ति के व्यक्तित्व निर्माण में महत्वपूर्ण भूमिका निभाती है। किसी भी देश को मूल आधार उस देश की शिक्षा प्रणाली ही है। शिक्षा हमें आत्मज्ञान जागृत करती है जो समाज और देश के विकास में सहायक होती है। श्री प्रथमेश मिश्रा ने कहा कि शिक्षा की समझ से हम किसी की समस्या का तर्कपूर्ण समाधान कर सकते हैं। प्राचार्य डॉ. (श्रीमती) अंजू शुक्ला ने अपने उद्बोधन में बताया कि सामाजिक, राष्ट्रीय एवं सांस्कृतिक व्यवस्था को ध्यान में रखते हुए नवीन शिक्षा नीति लागू की गई है। उच्च शिक्षा के लिए इस नीति में शिक्षकों को भी चिंतन करने की आवश्यकता है। तभी यह सुचारू रूप से पल्लिवत होगी। प्रो. ए.श्रीराम ने अपने स्वागत उद्बोधन में कहा कि नवीन शिक्षा नीति 30 जुलाई 2020 को लाई गई, जिसका मोटो 'शिक्षित, प्रोत्साहित एवं सूचित करना' है।

#### **Brief Report**

One day National Seminar is organized by IQAC of D. P. Vipra College, Bilaspur (C.G.) on Relevance of New Education Policy 2020 in the present context at Auditorium on 28/01/2023. In this seminar the Chief Guest was Prof G.D. Sharma, Vice Chancellor, USTM University, Meghalaya. Pro. GD Elaborating on the importance of the new education policy, Sharma said that the quality of education can only be brought about in true sense by bringing changes. This education policy is the first education policy in the world in which maximum feedback has been received from educationists. In this education policy, oral activity has been included in pre-school education, connecting the theme of play and learn with 5\$3\$3\$4. So that the skills of the students can be developed. The process of learn, unlearn and relearn has been kept under this policy. Mr. Rajkumar Aggarwal said in his address that education plays an important role in personality building of a person. The basic foundation of any country is the education system of that country. Education awakens us to enlightenment which helps in the development of the society and the country. Mr. Prathamesh Mishra said that with the understanding of education, we can find a logical solution to someone's problem. Principal Dr. (Mrs.) Anju Shukla told in her address that keeping in mind the social, national and cultural system, the new education policy has been implemented. Teachers also need to think about this policy for higher education. Only then it will flourish smoothly. In his welcome address, A.Shriram said that the new education policy was brought on July 30, 2020, whose motto is to 'educate, encourage and inform'.