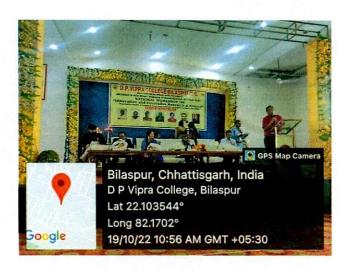

|         |                                                                                                                                                           | 2022-23                                      | 3                                                                                                                                                                      |                           |                  |
|---------|-----------------------------------------------------------------------------------------------------------------------------------------------------------|----------------------------------------------|------------------------------------------------------------------------------------------------------------------------------------------------------------------------|---------------------------|------------------|
| Year    | Name of the workshop/ seminar                                                                                                                             | Department                                   | Name and Designation of<br>Resource Person                                                                                                                             | Number of<br>Participants | Date From – To   |
| 2022-23 | One Day Semnar on "वर्तमान परिप्रेक्ष्य में नवीन<br>शिक्षा नीति-2020 की प्रासंगिकता "Relevance of<br>New Education Policy-2020 in the<br>present context" | IQAC                                         | Prof. G.D. Sharma, Vice<br>Chancellor, USTM University,<br>Meghalaya                                                                                                   | 154                       | 07-Feb-23        |
| 2022-23 | National Workshop on "Entrepreneourship Awareness Program"                                                                                                | Department of Commerce,<br>Management & IQAC | Mr. Shiv Kishor Acharya                                                                                                                                                | 76                        | 20-Jan-23        |
| 2022-23 | National Seminar on "Research Paper<br>Writing"                                                                                                           | Sociology & IQAC                             | Dr. Dhruw Dixit, Professor,<br>Kesharwani College, Jabalpur                                                                                                            | 800                       | 17-Nov-22        |
| 2022-23 | National Workshop on "Innovation and Innovative Research & Project"                                                                                       | Faculty of Science & IQAC                    | Dr. Rahul Prakash, Senior<br>Innovation Associate, NIF, Govt.<br>of India, Bhubneshwar, Odisa and<br>Mr. Prateek Shrivastava, Patent<br>Practitonaer, Gwalior (M.P.)   | 350                       | 19 & 20 Oct-2022 |
| 2022-23 | Intellectual Property Rights Awareness<br>Programme                                                                                                       | IQAC                                         | Ms. Ayushi Saxena, Examiner of<br>Patent & Design (Group 'A'<br>gazetted), The Patent Office,<br>Kolkata, DPIIT, Ministry of<br>Commerce & Industry, Govt. of<br>India | 69                        | 08-Aug-22        |