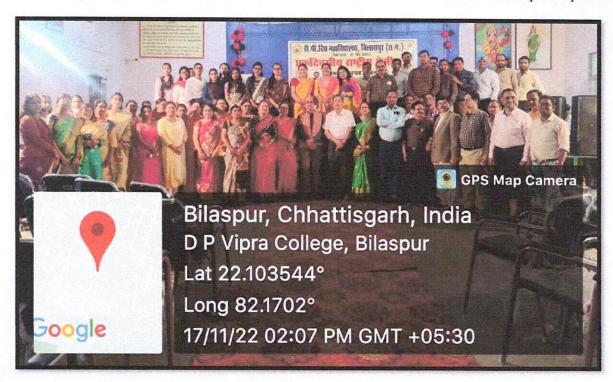

|         |                                                                                                                                                           | 2022-23                                      | 3                                                                                                                                                                      |                           |                  |
|---------|-----------------------------------------------------------------------------------------------------------------------------------------------------------|----------------------------------------------|------------------------------------------------------------------------------------------------------------------------------------------------------------------------|---------------------------|------------------|
| Year    | Name of the workshop/ seminar                                                                                                                             | Department                                   | Name and Designation of<br>Resource Person                                                                                                                             | Number of<br>Participants | Date From – To   |
| 2022-23 | One Day Semnar on "वर्तमान परिप्रेक्ष्य में नवीन<br>शिक्षा नीति-2020 की प्रासंगिकता "Relevance of<br>New Education Policy-2020 in the<br>present context" | IQAC                                         | Prof. G.D. Sharma, Vice<br>Chancellor, USTM University,<br>Meghalaya                                                                                                   | 154                       | 07-Feb-23        |
| 2022-23 | National Workshop on "Entrepreneourship Awareness Program"                                                                                                | Department of Commerce,<br>Management & IQAC | Mr. Shiv Kishor Acharya                                                                                                                                                | 76                        | 20-Jan-23        |
| 2022-23 | National Seminar on "Research Paper<br>Writing"                                                                                                           | Sociology & IQAC                             | Dr. Dhruw Dixit, Professor,<br>Kesharwani College, Jabalpur                                                                                                            | 800                       | 17-Nov-22        |
| 2022-23 | National Workshop on "Innovation and Innovative Research & Project"                                                                                       | Faculty of Science & IQAC                    | Dr. Rahul Prakash, Senior<br>Innovation Associate, NIF, Govt.<br>of India, Bhubneshwar, Odisa and<br>Mr. Prateek Shrivastava, Patent<br>Practitonaer, Gwalior (M.P.)   | 350                       | 19 & 20 Oct-2022 |
| 2022-23 | Intellectual Property Rights Awareness<br>Programme                                                                                                       | IQAC                                         | Ms. Ayushi Saxena, Examiner of<br>Patent & Design (Group 'A'<br>gazetted), The Patent Office,<br>Kolkata, DPIIT, Ministry of<br>Commerce & Industry, Govt. of<br>India | 69                        | 08-Aug-22        |