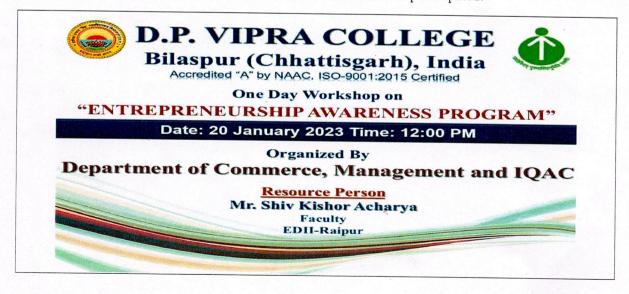

|         |                                                                                                                                                           | 2022-23                                      | 3                                                                                                                                                                      |                           |                  |
|---------|-----------------------------------------------------------------------------------------------------------------------------------------------------------|----------------------------------------------|------------------------------------------------------------------------------------------------------------------------------------------------------------------------|---------------------------|------------------|
| Year    | Name of the workshop/ seminar                                                                                                                             | Department                                   | Name and Designation of<br>Resource Person                                                                                                                             | Number of<br>Participants | Date From – To   |
| 2022-23 | One Day Semnar on "वर्तमान परिप्रेक्ष्य में नवीन<br>शिक्षा नीति-2020 की प्रासंगिकता "Relevance of<br>New Education Policy-2020 in the<br>present context" | IQAC                                         | Prof. G.D. Sharma, Vice<br>Chancellor, USTM University,<br>Meghalaya                                                                                                   | 154                       | 07-Feb-23        |
| 2022-23 | National Workshop on "Entrepreneourship Awareness Program"                                                                                                | Department of Commerce,<br>Management & IQAC | Mr. Shiv Kishor Acharya                                                                                                                                                | 76                        | 20-Jan-23        |
| 2022-23 | National Seminar on "Research Paper<br>Writing"                                                                                                           | Sociology & IQAC                             | Dr. Dhruw Dixit, Professor,<br>Kesharwani College, Jabalpur                                                                                                            | 800                       | 17-Nov-22        |
| 2022-23 | National Workshop on "Innovation and Innovative Research & Project"                                                                                       | Faculty of Science & IQAC                    | Dr. Rahul Prakash, Senior<br>Innovation Associate, NIF, Govt.<br>of India, Bhubneshwar, Odisa and<br>Mr. Prateek Shrivastava, Patent<br>Practitonaer, Gwalior (M.P.)   | 350                       | 19 & 20 Oct-2022 |
| 2022-23 | Intellectual Property Rights Awareness<br>Programme                                                                                                       | IQAC                                         | Ms. Ayushi Saxena, Examiner of<br>Patent & Design (Group 'A'<br>gazetted), The Patent Office,<br>Kolkata, DPIIT, Ministry of<br>Commerce & Industry, Govt. of<br>India | 69                        | 08-Aug-22        |