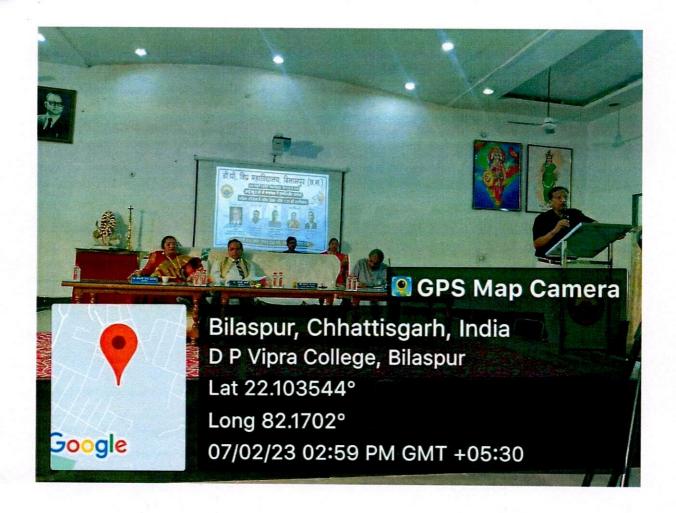

### <u>प्रेस—विज्ञप्ति</u> ''शिक्षा की गुणवत्ता सही मायने में परिवर्तन से हैं'' — प्रो. जी.डी. शर्मा

बिलासपुर :— डी.पी. विप्र महाविद्यालय में आई.क्यू.ए.सी. के तत्वावधान में एक दिवसीय राष्ट्रीय संगोष्ठी विषय — "वर्तमान परिप्रेक्ष्य में नवीन शिक्षा नीति 2020 की प्रासंगिकता" पर आयोजित की गई। जिसमें मुख्य अतिथि प्रो. जी.डी. शर्मा, कुलपित, यू.एस.टी.एम. विश्वविद्यालय मेघालय एवं पूर्व कुलपित अटल बिहारी वाजवेयी विश्वविद्यालय बिलासपुर, विशिष्ट वक्ता श्री राजकुमार अग्रवाल, वरिष्ठ सदस्य प्रशासन समिति, डी.पी. विप्र महाविद्यालय, वक्ता श्री प्रथमेश मिश्रा पर्यावरणविद्, प्राचार्य डॉ. (श्रीमती) अंजू शुक्ला एवं संयोजक प्रो. ए.श्रीराम उपस्थित रहे।

#### **Brief Report**

One day National Seminar is organized by IQAC of D. P. Vipra College, Bilaspur (C.G.) on Relevance of New Education Policy 2020 in the present context at Auditorium on 28/01/2023. In this seminar the Chief Guest was Prof G.D. Sharma, Vice Chancellor, USTM University, Meghalaya. Pro. GD Elaborating on the importance of the new education policy, Sharma said that the quality of education can only be brought about in true sense by bringing changes. This education policy is the first education policy in the world in which maximum feedback has been received from educationists. In this education policy, oral activity has been included in pre-school education, connecting the theme of play and learn with 5\$3\$3\$4. So that the skills of the students can be developed. The process of learn, unlearn and relearn has been kept under this policy. Mr. Rajkumar Aggarwal said in his address that education plays an important role in personality building of a person. The basic foundation of any country is the education system of that country. Education awakens us to enlightenment which helps in the development of the society and the country. Mr. Prathamesh Mishra said that with the understanding of education, we can find a logical solution to someone's problem. Principal Dr. (Mrs.) Anju Shukla told in her address that keeping in mind the social, national and cultural system, the new education policy has been implemented. Teachers also need to think about this policy for higher education. Only then it will flourish smoothly. In his welcome address, A.Shriram said that the new education policy was brought on July 30, 2020, whose motto is to 'educate, encourage and inform'.